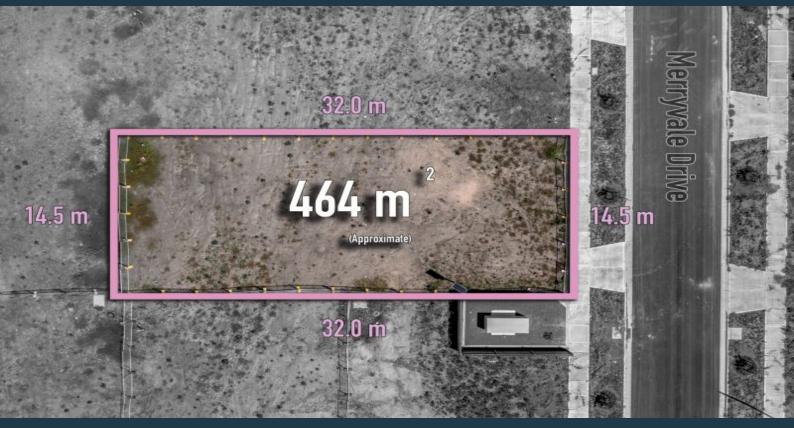

## Exclusive Living in Rathdowne Estate, Wollert

Discover the epitome of luxurious living within the esteemed Rathdowne Estate, nestled in the sought-after locale of Wollert. Embracing an array of unparalleled amenities, this distinguished enclave stands as a testament to refined living. Revel in the exclusive offerings, including a residents club boasting a picturesque pool, state-of-the-art gym, and pristine tennis court, all complemented by expansive open spaces. Seamlessly integrated into the fabric of this esteemed community are convenience-driven features such as a supermarket, boutique shops, and specialty retail outlets. Education and recreation converge with nearby primary schools, parks, and sporting fields, enriching every facet of life. Spanning 464m2 of level terrain, with a generous 14.5m front and rear boundary by 32m in length, this prime parcel of land beckons discerning homeowners. Free from encumbrances, with no easement, the canvas is yours to paint-beckoning visionary architects to craft your bespoke dream home amidst the splendour of this exceptional estate.