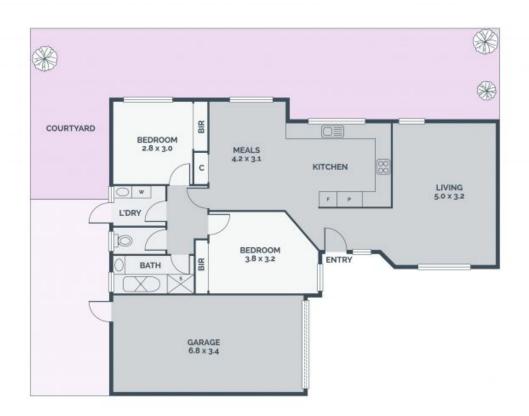

## **Big Dimensions And Full Of Promise**

An outstanding lifestyle location with minimal maintenance is the desirable focus of this spacious single-level residence, quietly located within minutes to local shopping hubs, major arterials, transport, schools, and parklands. One of only two, this freestanding delightful two-bedroom home is a winner for private easy-care enjoyment. A great first home, downsizing opportunity or rewarding investment, the well-designed layout incorporates a separate living room plus an open kitchen and dining area. The great kitchen incorporates functional appliances as well as plentiful storage. Sleeping arrangements include two spacious bedrooms serviced by a great family bathroom with separate bathtub and laundry. The remarkable yard offers a concreted entertainer's area plus plenty of grassy gardens. Added features also include, ducted heating, ceiling fans, window furnishings and a single garage with additional car-space on title.