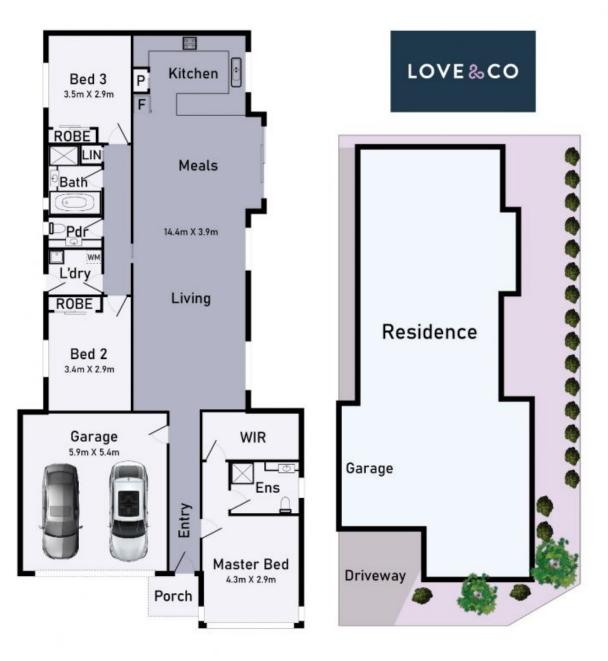

## 1/34 Greig Drive Mernda

\* Dimensions are approximate and for illustrative purposes only

Mernda, VIC