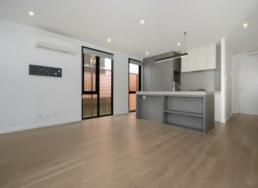

## Featuring:

- Generous living and dining zone flowing onto a private alfresco, perfect for entertaining.
- Modern kitchen with gas cooking, stone benchtops, dishwasher and double integrated fridge
- The abundant master bedroom features a study nook, walk-inn robe and adjoining ensuite
- The two good-sized bedrooms both include built-in robes
- Modern bathroom with bathtub fitted