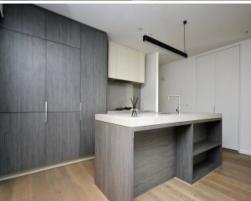

## Featuring:

- Generous living and dining zone flowing onto a private alfresco, perfect for entertaining.
- Modern kitchen with gas cooking, stone benchtops, dishwasher and double integrated fridge
- The abundant master bedroom features a study nook, walk-inn robe and adjoining ensuite
- The two good-sized bedrooms both include built-in robes
- Modern bathroom with bathtub fitted