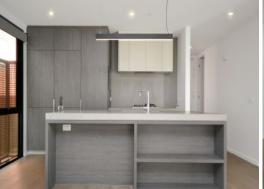

## Featuring:

- Generous living and dining zone flowing onto a private alfresco, perfect for entertaining.
- Modern kitchen with gas cooking, stone benchtops, dishwasher and double integrated fridge
- The abundant master bedroom features a study nook, walk-inn robe and adjoining ensuite
- The two good-sized bedrooms both include built-in robes
- Modern bathroom with bathtub fitted