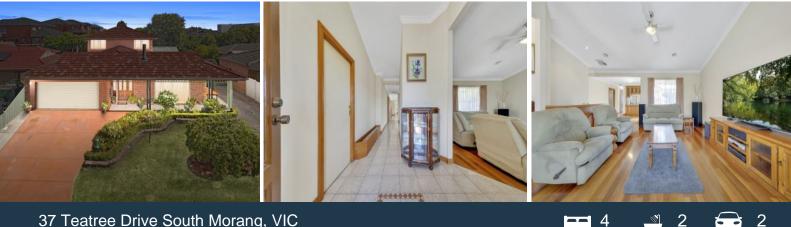

## 37 Teatree Drive South Morang, VIC

A vast and highly flexible floorplan begins in the formal lounge/sitting room with adjoining formal dining zone whilst the hub of the home is a centrally appointed kitchen with walk-in pantry which spills through to the casual meals area and a huge retreat/rumpus/family room, ensuring that everyone in the family has a sanctuary of their own.