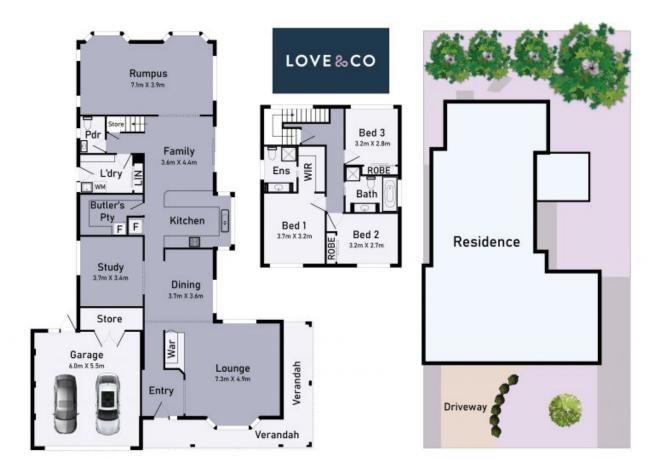

## **37 Teatree Drive South Morang**

\* Dimensions are approximate and for illustrative purposes only

South Morang, VIC