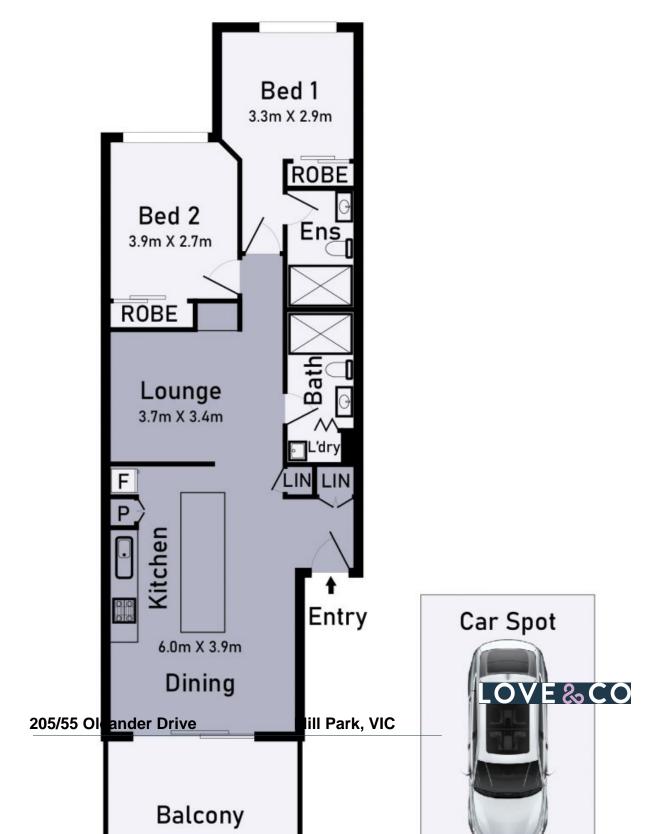

## 205/55 Oleander Drive Mill Park, VIC

An open floor plan with designer finishes, a beautifully appointed kitchen with stone bench, front balcony, basement car park and storage, two good size bedrooms each with a bathroom & light filled living areas make up this wonderful property.