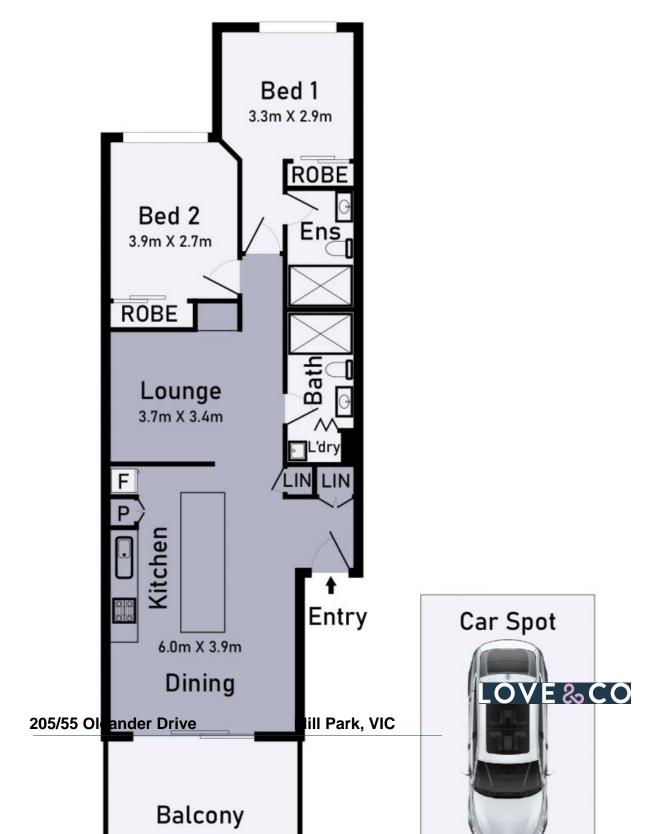

An open floor plan with designer finishes, a beautifully appointed kitchen with stone bench, front balcony, basement car park and storage, two good size bedrooms each with a bathroom & light filled living areas make up this wonderful property.