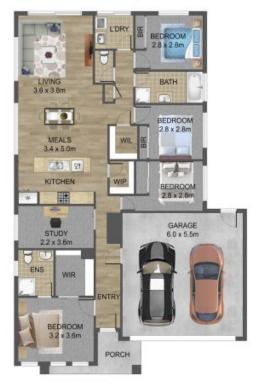

Showcasing intelligence in design with maximum use of light and space, complemented by an open living floor plan, this spacious family home comprises 4 carpeted bedrooms with BIRS, master with full ensuite and walking in robe, luxurious family bathroom, study/ or work from home office and well appointed laundry.

The private rear yard has plenty of space for leisure, relaxation and entertainment, with plenty of room for the kids.

Price:

**Under Contract** 

Ilia Menkinoski 0417 528 100 ilia.m@lovere.com.au

Ryan Di Natale 0418 330 587 ryan.d@lovere.com.au

## 28 Rozas Avenue, Wollert

THE ABOVE PLAN IS AN ARTIST'S IMPRESSION ONLY, IT INCLUDES ELEMENTS THAT ARE FOR DISPLAY PURPOSES ONLY AND MAY NOT BE TO SCALE. LANDSCAPING SHOWN IS INDICATIVE ONLY. DIMENSIONS ARE APPROXIMATE.