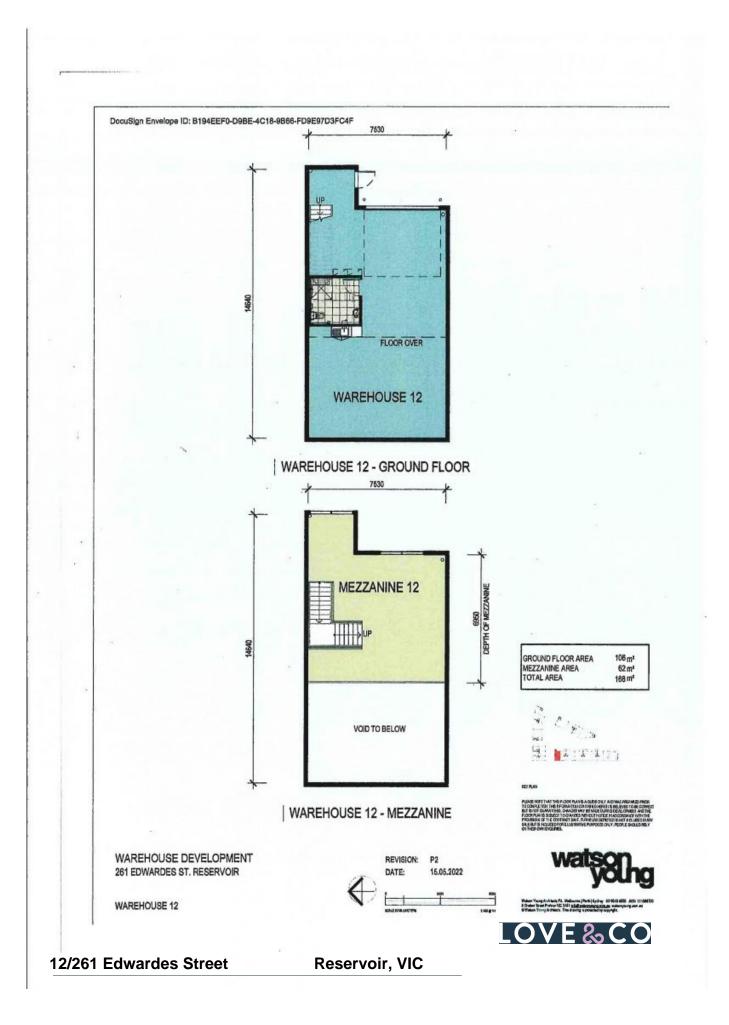

## 12/261 Edwardes Street Reservoir, VIC

## New Commercial Warehouse

Edwardes Lake Business Park - Brand New Property

Commercial Warehouse with Mezzanine in a prominent position, providing good exposure in a securely gated complex of 20 Units. Located in Reservoir opposite Edwardes Lake Park and next door to Edwardes Lake Hotel.