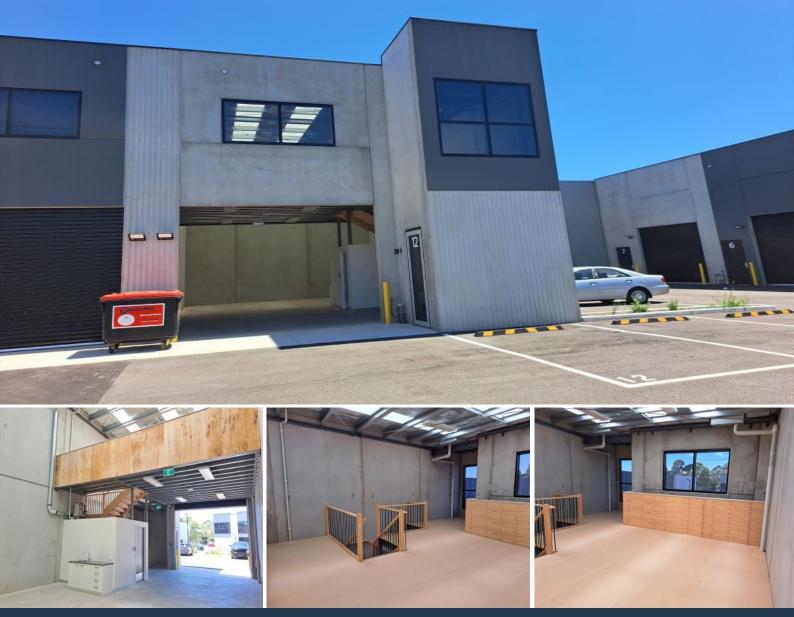

## New Commercial Warehouse

Edwardes Lake Business Park - Brand New Property

Commercial Warehouse with Mezzanine in a prominent position, providing good exposure in a securely gated complex of 20 Units. Located in Reservoir opposite Edwardes Lake Park and next door to Edwardes Lake Hotel.

Features:

- \* Secure Complex with Timed Remote control security gates
- \* CCTV Cameras to complex
- \* Light filled warehouse with windows to the front of the property.
- \* Three Phase Power
- \* NBN ready
- \* LED Lighting