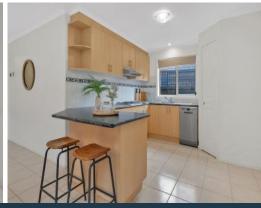

The main bedroom enjoys the benefit on an en suite and walk-in robe, whilst bedrooms two and three are serviced by a central bathroom and separate toilet.

The kitchen and adjoining meals area are generously proportioned but it's the large living area set at the rear of the home, that is a true standout throughout the layout - spilling straight out to an equally expansive, all weather entertainment zone and fully paved, low-maintenance rear yard.