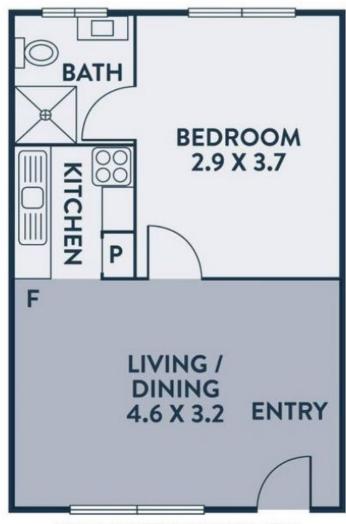

## Perfectly Positioned One Bedroom Apartment

Located close to Croxton Station and minutes from High Street and St George's Road, this 1st floor apartment offers comfortable living with good-sized living area, open-plan kitchen with electric cooking facilities, 1 good-sized bedroom with ensuite style bathroom, split system heating and air conditioning, communal laundry facilities and off-street parking for one vehicle. With Croxton Train Station on your doorstep, the 86 and 112 tram only a stones through away as well as all that fabulous High Street has to offer, don't miss out on inspecting this apartment.