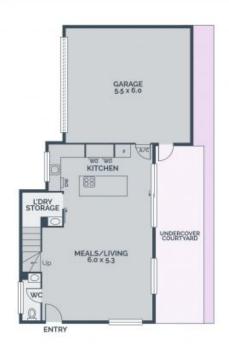

## A Vibrant Future Awaits

Encapsulating the ease of an eclectic Brunswick East lifestyle, this modern three bedroom home offers complete comfort and the convenience of living near to local amenities and hip eateries. From the landscaped front garden and secured deck entrance, an invitation is extended to step inside. Here new owners will discover a family-focused floor-plan, beginning with an open plan kitchen, dining and living zone that links to an outdoor undercover entertaining area. The elegant stone kitchen showcases Bosch stainless steel appliances including an induction cooktop and dishwasher. There's also the benefit of a guest powder room and Euro laundry with fantastic storage. Upstairs, the family bedrooms share a study nook, balcony access and a splendid bathroom with separate shower and bathtub. The main bedroom boasts a stylish shower ensuite. Added features also include split system heating/cooling throughout, alarm system, engineered timber floors, carpets and a remote double garage with internal & courtyard access. Ranked one of the top 6 suburbs worldwide, the enviable location of this urban oasis is within close proximity to Brunswick East Village, popular Lygon Street, Brunswick Street shopping district, multicultural Sydney Road, public transport, Merri Price: