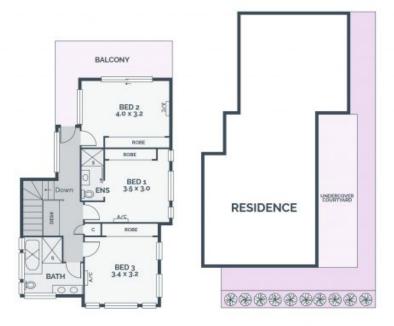

## A Vibrant Future Awaits

Encapsulating the ease of an eclectic Brunswick East lifestyle, this modern three bedroom home offers complete comfort and the convenience of living near to local amenities and hip eateries. From the landscaped front garden and secured deck entrance, an invitation is extended to step inside. Here new owners will discover a family-focused floor-plan, beginning with an open plan kitchen, dining and living zone that links to an outdoor undercover entertaining area. The elegant stone kitchen showcases Bosch stainless steel appliances including an induction cooktop and dishwasher. There's also the benefit of a guest powder room and Euro laundry with fantastic storage. Upstairs, the family bedrooms share a study nook, balcony access and a splendid bathroom with separate shower and bathtub. The main bedroom boasts a stylish shower ensuite. Added features also include split system heating/cooling throughout, alarm system, engineered timber floors, carpets and a remote double garage with internal & courtyard access. Ranked one of the top 6 suburbs worldwide, the enviable location of this urban oasis is within close proximity to Brunswick East Village, popular Lygon Street, Brunswick Street shopping district, multicultural Sydney Road, public transport, Merri Price: