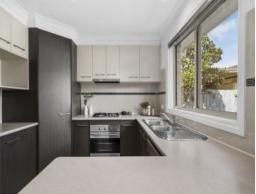

## Comprising of:

- -Three good size bedrooms
- -Full ensuite to master
- -Formal lounge
- -Built in robes x3
- -Ducted heating
- -Evaporative cooling
- -Floating floorboards and tiles throughout
- -Dishwasher
- -Garden shed
- -Remote double garage with internal access