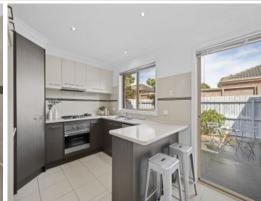

## Comprising of:

- -Three good size bedrooms
- -Full ensuite to master
- -Formal lounge
- -Built in robes x3
- -Ducted heating
- -Evaporative cooling
- -Floating floorboards and tiles throughout
- -Dishwasher
- -Garden shed
- -Remote double garage with internal access