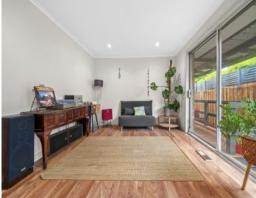

The heart of the home boasts a generous lounge/dining area, providing a comfortable space for relaxation and gatherings. The updated kitchen, complete with stainless steel appliances and stone benchtops, is a stylish focal point that seamlessly integrates with a separate meals area.