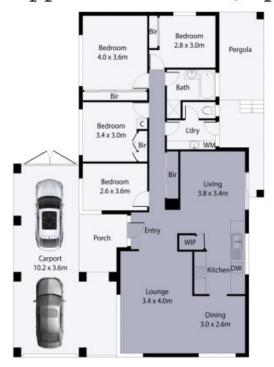

Featuring four bedrooms, this home provides ample space for family living. The tiled floor-to-ceiling bathroom exudes a modern touch, complemented by built-in robes in three bedrooms for added convenience.

The heart of the home boasts a generous lounge/dining area, providing a comfortable space for relaxation and gatherings. The updated kitchen, complete with stainless steel appliances and stone benchtops, is a stylish focal point that seamlessly integrates with a separate meals area.

## 111 Peppercorn Parade, Epping

THE ABOVE PLAN IS AN ARTIST'S IMPRESSION ONLY, IT INCLUDES ELEMENTS THAT ARE FOR DISPLAY PURPOSES ONLY AND MAY NOT BE TO SCALE. LANDSCAPING SHOWN IS INDICATIVE ONLY. DIMENSIONS ARE APPROXIMATE.