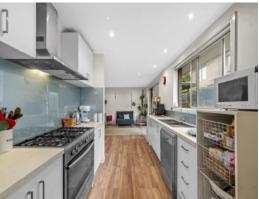

The heart of the home boasts a generous lounge/dining area, providing a comfortable space for relaxation and gatherings. The updated kitchen, complete with stainless steel appliances and stone benchtops, is a stylish focal point that seamlessly integrates with a separate meals area.