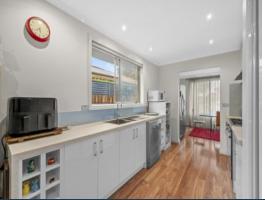

The heart of the home boasts a generous lounge/dining area, providing a comfortable space for relaxation and gatherings. The updated kitchen, complete with stainless steel appliances and stone benchtops, is a stylish focal point that seamlessly integrates with a separate meals area.