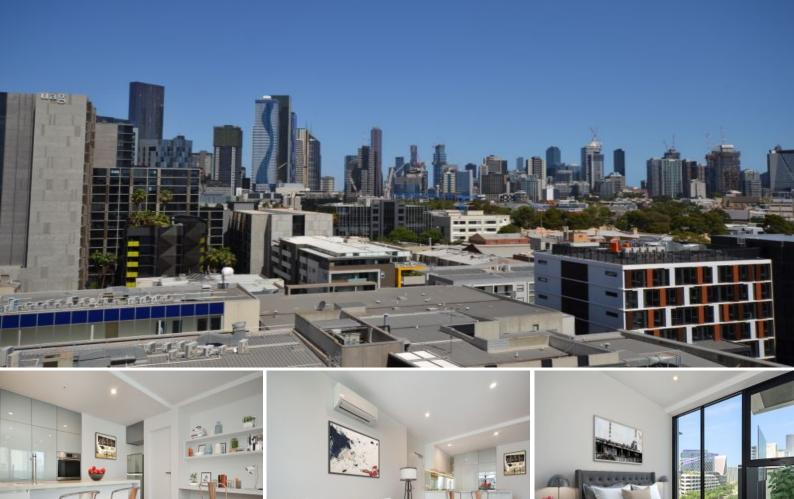

## LOCATION, VIEWS AND CITY LIVING

Welcome to The Principle where design complements modern living. This spacious one-bedroom apartment offers a light filled living area opening onto unobstructed balcony views of the city skyline. The modern designer kitchen features stone benchtops, stainless steel appliances including dishwasher and plenty of storage. The substantial sized bedroom also includes fully fitted built in robes and carpeted floors. The designer bathroom features quality fixtures and fittings as well as a full European laundry. Split system heating and cooling as well as a study nook are added features.

- Features:
- Split system heating and cooling
- Built in robes
- Residents lounge and dining room
- Rooftop entertaining area
- Spacious balcony

Price:

\$500 per week

ปี 1

Evie Milides 0421257260 lovecopreston@mail.inspectreale