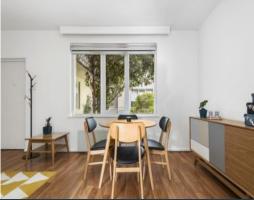

## Large North Facing Courtyard

A boutique setting and a blue-chip position is just the beginning when it comes to this smart ground floor, beautifully renovated apartment in a secluded and well-spaced block. Offering an open plan kitchen/meals and living area with stone benchtops and stainless steel appliances including dishwasher and electric heating in living area. Adjoining a master bedroom with BIR, electric heater, a modern bathroom and access to a secure courtyard garden exclusive to the apartment with out door furniture included and garden shed. Added highlights also include floating timber floors, quality window furnishings, communal laundry and an off street car park. All this, just seconds to St Georges Rd tram, bike paths, parklands and local shopping precincts.