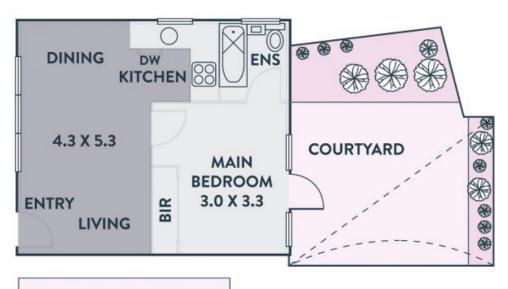

## Large North Facing Courtyard

A boutique setting and a blue-chip position is just the beginning when it comes to this smart ground floor, beautifully renovated apartment in a secluded and well-spaced block. Offering an open plan kitchen/meals and living area with stone benchtops and stainless steel appliances including dishwasher and electric heating in living area. Adjoining a master bedroom with BIR, electric heater, a modern bathroom and access to a secure courtyard garden exclusive to the apartment with out door furniture included and garden shed. Added highlights also include floating timber floors, quality window furnishings, communal laundry and an off street car park. All this, just seconds to St Georges Rd tram, bike paths, parklands and local shopping precincts.