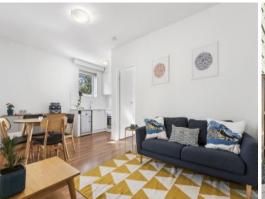

## Large North Facing Courtyard

A boutique setting and a blue-chip position is just the beginning when it comes to this smart ground floor, beautifully renovated apartment in a secluded and well-spaced block. Offering an open plan kitchen/meals and living area with stone benchtops and stainless steel appliances including dishwasher and electric heating in living area. Adjoining a master bedroom with BIR, electric heater, a modern bathroom and access to a secure courtyard garden exclusive to the apartment with out door furniture included and garden shed. Added highlights also include floating timber floors, quality window furnishings, communal laundry and an off street car park. All this, just seconds to St Georges Rd tram, bike paths, parklands and local shopping precincts.