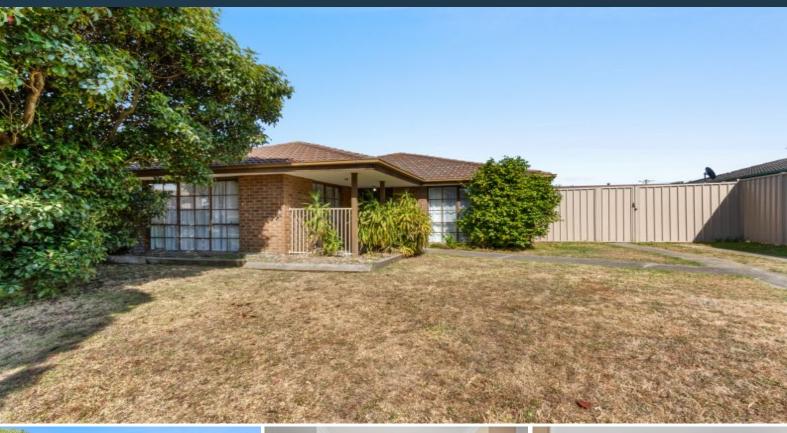

## 17 Glendale Avenue Epping, VIC

Spacious Home bathed in Sunlight

--

4

Located in a desirable pocket of Epping beholds this spacious home.

The property features:

- Four bedrooms, all with robes, hybrid flooring, main with split system and ensuite
- Kitchen, gas stove top, dishwasher, spacious meals area with heating, separate living space with heating and cooling  $\,$
- Central bathroom, bathtub, separate toilet, full-width laundry
- Spacious backyard, verandah, garden shed, and two off-street car spaces