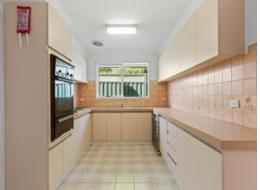

## 17 Glendale Avenue Epping, VIC

Spacious Home bathed in Sunlight

--

4

Located in a desirable pocket of Epping beholds this spacious home.

The property features:

- Four bedrooms, all with robes, hybrid flooring, main with split system and ensuite
- Kitchen, gas stove top, dishwasher, spacious meals area with heating, separate living space with heating and cooling  $\,$
- Central bathroom, bathtub, separate toilet, full-width laundry
- Spacious backyard, verandah, garden shed, and two off-street car spaces