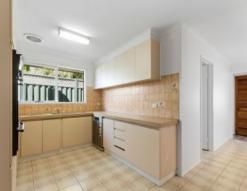

## 17 Glendale Avenue Epping, VIC

Spacious Home bathed in Sunlight

--

4

Located in a desirable pocket of Epping beholds this spacious home.

The property features:

- Four bedrooms, all with robes, hybrid flooring, main with split system and ensuite
- Kitchen, gas stove top, dishwasher, spacious meals area with heating, separate living space with heating and cooling  $\,$
- Central bathroom, bathtub, separate toilet, full-width laundry
- Spacious backyard, verandah, garden shed, and two off-street car spaces