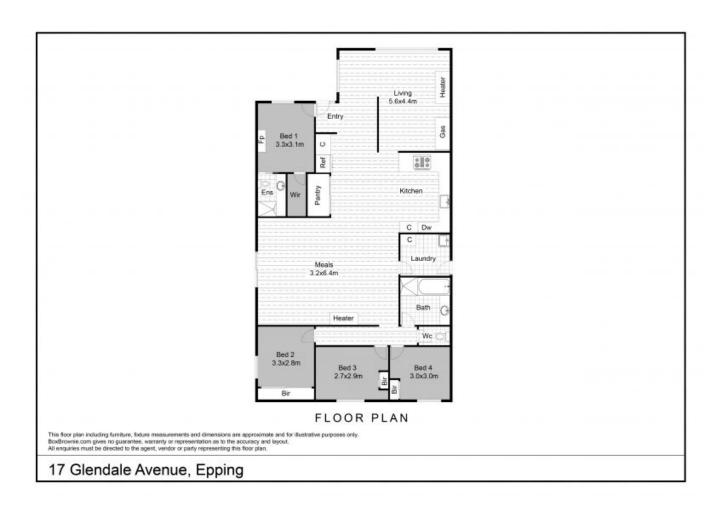

## 17 Glendale Avenue Epping, VIC

Spacious Home bathed in Sunlight

--

4

Located in a desirable pocket of Epping beholds this spacious home.

The property features:

- Four bedrooms, all with robes, hybrid flooring, main with split system and ensuite
- Kitchen, gas stove top, dishwasher, spacious meals area with heating, separate living space with heating and cooling  $\,$
- Central bathroom, bathtub, separate toilet, full-width laundry
- Spacious backyard, verandah, garden shed, and two off-street car spaces