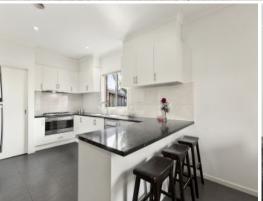

With a huge alfresco area, complementing formal living and casual living meals overlooked by a superb kitchen lifestyle convenience is yours for the taking.

- \* All stainless steel appliances,
- \* Ease of double garage with rear roller door to alfresco
- \* Year round comfort of ducted heating and cooling
- \* Large laundry