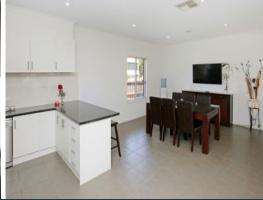

With a huge alfresco area, complementing formal living and casual living meals overlooked by a superb kitchen lifestyle convenience is yours for the taking.

- \* All stainless steel appliances,
- \* Ease of double garage with rear roller door to alfresco
- \* Year round comfort of ducted heating and cooling
- \* Large laundry