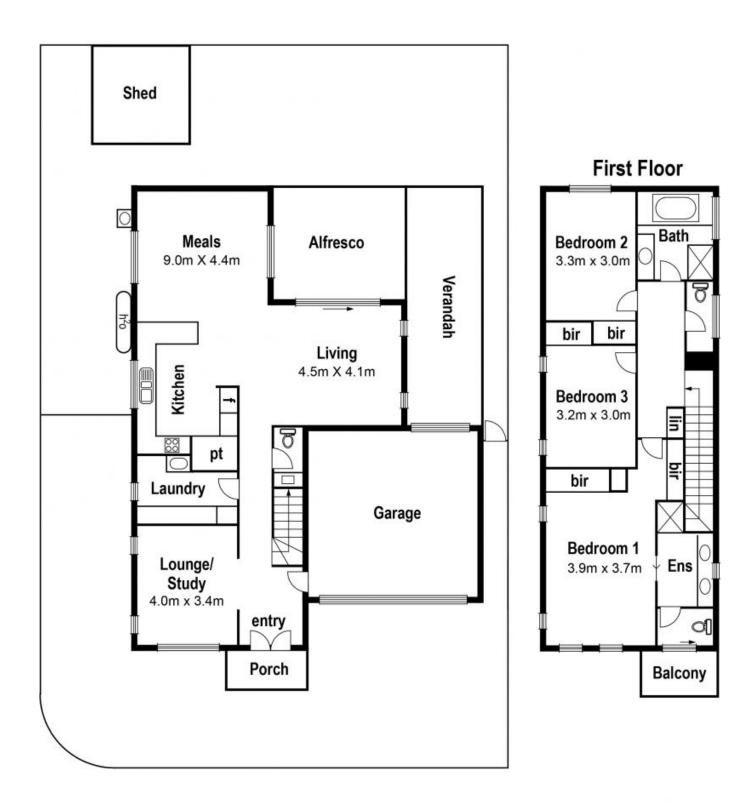

## A Lifestyle Of Complete Convenience

This three bedroom, two bathroom family home will be sure to impress!

Moments away from Lyndarum Village's supermarket, shopping, cafe and dining options, close to the bus and primary school. This three bedroom with study and two bathroom home is perfect for those looking to enjoy a lifestyle location.

With a huge alfresco area, complementing formal living and casual living meals overlooked by a superb kitchen lifestyle convenience is yours for the taking.

- \* All stainless steel appliances,
- \* Ease of double garage with rear roller door to alfresco
- \* Year round comfort of ducted heating and cooling
- \* Large laundry