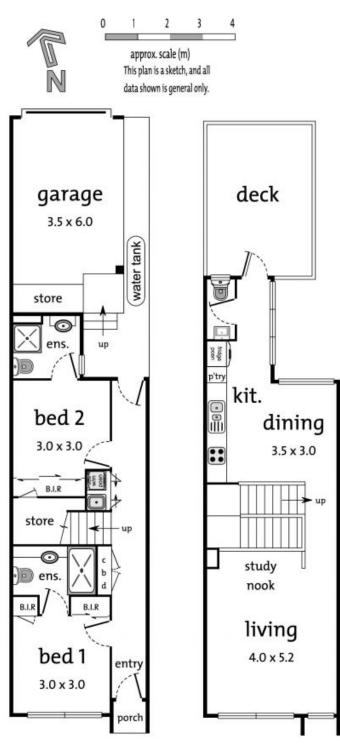

Two opulent bedrooms, one with a double shower and the other with a built-in robe plus ensuite, are located on the ground level. A study nook is cleverly incorporated into the light-filled living room upstairs before you move on to the dining area, which is managed by a contemporary kitchen with SMEG stainless steel appliances. All of this continues to a lovely outdoor deck and balcony that offers enjoyable outdoor entertainment possibilities.

A separate bathroom on the first floor, gas ducted heating, split system air conditioning, solar panels, a storeroom, and a remote garage with extra storage space concealed beneath the stairwell are all desired extras.