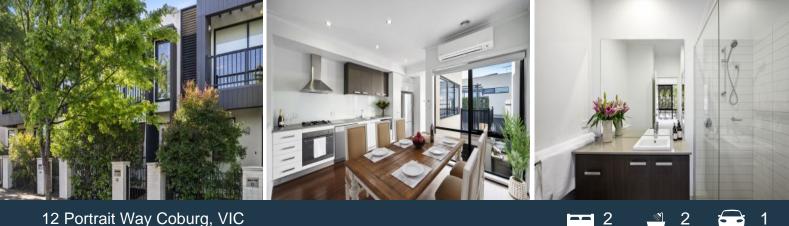

## 12 Portrait Way Coburg, VIC

## **AESTHETICALLY PLEASING**

A modern townhouse living experience where maintenance is minimal and elegance is important, 12 Portrait Way more than lives up to its name with its picture-perfect setting on a tranquil lush street!

Two opulent bedrooms, one with a double shower and the other with a built-in robe plus ensuite, are located on the ground level. A study nook is cleverly incorporated into the light-filled living room upstairs before you move on to the dining area, which is managed by a contemporary kitchen with SMEG stainless steel appliances. All of this continues to a lovely outdoor deck and balcony that offers enjoyable outdoor entertainment possibilities.

A separate bathroom on the first floor, gas ducted heating, split system air conditioning, solar panels, a storeroom, and a remote garage with extra storage space concealed beneath the stairwell are all desired extras.