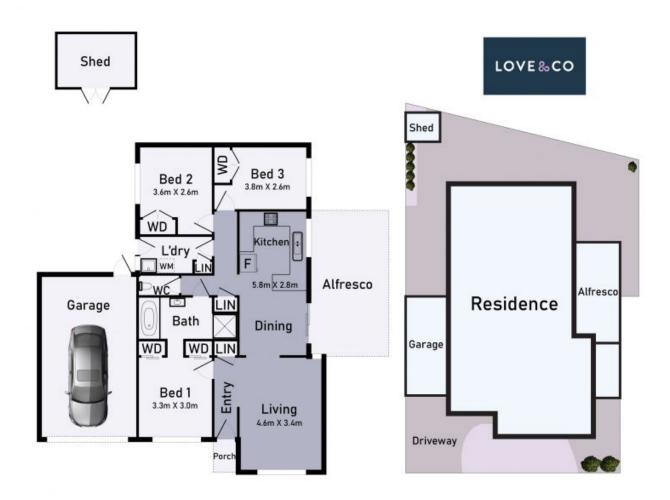

With its undeniable street appeal, prepare to be impressed by its sun filled interior spaces including a spacious formal lounge, 3 excellent bedrooms, two way bathroom, a family-sized Timber kitchen with plenty of cupboards overlooking the meals area that enjoys access to both the rear yard and the undercover BBQ area that's perfect for year round entertaining.

Add to all this, a Lock/Up garage, ducted heating/cooling, brand new carpets, quality drapes, immaculate presentation and more.

In the "Blue-Ribbon" Mill Park Heights locale where schools, shops and transport are just moments away, you'll be hard pressed finding a better location and better value for money ?..