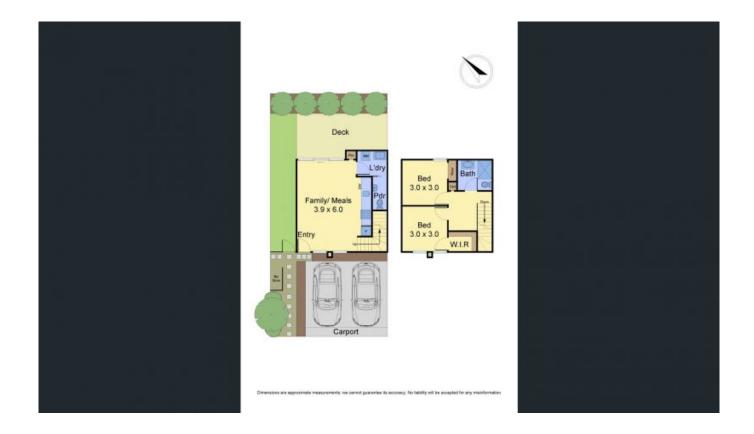

## **GREAT LOCATION!**

The residence boasts open living and kitchen with stainless steel appliances, plus adjoining meals area overlooking the spacious private courtyard, great for entertaining. Upstairs provides two good size bedrooms serviced by a central bathroom.

Additional features include high ceilings, heating, cooling, and double carport.

All this and more close to Plenty Road with easy access to the CBD, schools, parkland, cafes, restaurants, shops and RMIT University.