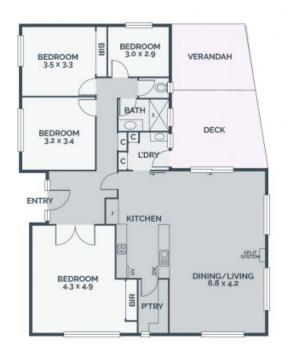

## The Perfect Family Environment

Perfectly positioned in a peaceful neighbourhood close to local conveniences, this outstanding brick-veneer home provides the right environment for the growing family to thrive. A concrete driveway and grassy front yard introduce you to the home, which is fronted by an enclosed carport. A wonderfully configured floorplan welcomes you within, where you'll find four spacious bedrooms serviced by a contemporary bathroom as-well as a stylish stone kitchen with plentiful storage and quality appliances overlooking a spacious dining and living zone. Sliding doors open out to a covered pergola area that steps down into a decent rear yard with plenty of space for the kids to explore in a secured area. Additional features also include a large laundry with plentiful storage, split system heating/cooling, evaporative cooling, roof solar panels and an oversized carport with rear drive through access. Ready to settle into, stamp your own style and create many wonderful memories, this home makes for an excellent family base or a rewarding investment opportunity for those seeking a long-term asset. It bestows a brilliant Epping lifestyle nearby to Epping Primary School, St Monica's College, Epping train station, Epping Plaza, and Westfield South Morang.