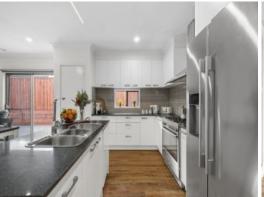

The heart of the home is the stone kitchen, complete with stainless steel appliances, including a dishwasher, ensuring both functionality and style. Additionally, a dedicated study/rumpus area adds versatility to the floor plan.