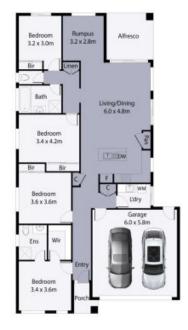

Comprising four bedrooms, the master retreat boasts an ensuite and walk-in robe, offering a touch of luxury and privacy. A sparkling bathroom efficiently services the two additional bedrooms. The spacious living/dining area provides a comfortable and adaptable space for relaxation and entertainment.

The heart of the home is the stone kitchen, complete with stainless steel appliances, including a dishwasher, ensuring both functionality and style. Additionally, a dedicated study/rumpus area adds versatility to the floor plan.

## 25 Newington Parade, Mernda

THE ABOVE PLAN IS AN ARTIST'S IMPRESSION ONLY, IT INCLUDES ELEMENTS THAT ARE FOR DISPLAY PURPOSES ONLY AND MAY NOT BE TO SCALE. LANDSCAPING SHOWN IS INDICATIVE ONLY. DIMENSIONS ARE APPROXIMATE.