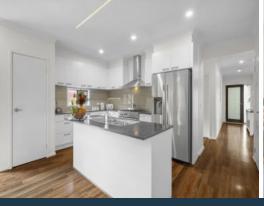

The heart of the home is the stone kitchen, complete with stainless steel appliances, including a dishwasher, ensuring both functionality and style. Additionally, a dedicated study/rumpus area adds versatility to the floor plan.