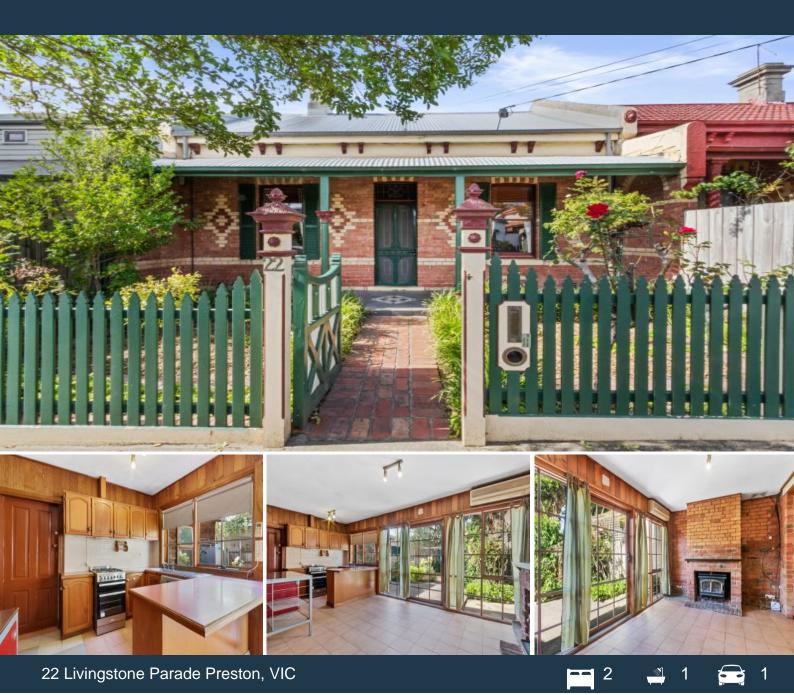

## Like a Fine Wine!

Love & Co is proud to present this stunning Victorian home with a beautiful and imposing facade.

Screaming character and charm at every turning point, this home will certainly impress upon inspection.

Built in the late 1890's, this Victorian home offers gleaming natural timber floors throughout, two large bedrooms boasting period features, a third bedroom which could also be used as a study or formal dining room, stunning exposed brick throughout the home and an attic space with ample room for storage. This home also offers an updated kitchen and meals area with a generous amount of sunlight beaming in. Overlooking the kitchen is a picturesque rear yard with both a paved and grass area making it the perfect spot to entertain friends and family or just enjoy a quiet moment on your own.

To add to the list, this home has a one-car garage with access via the rear lane. Gas heating and a split system air conditioner are also available.

Price: \$600 Per Week

Ingrid Rijk

inspections.thornbury@lovere.co