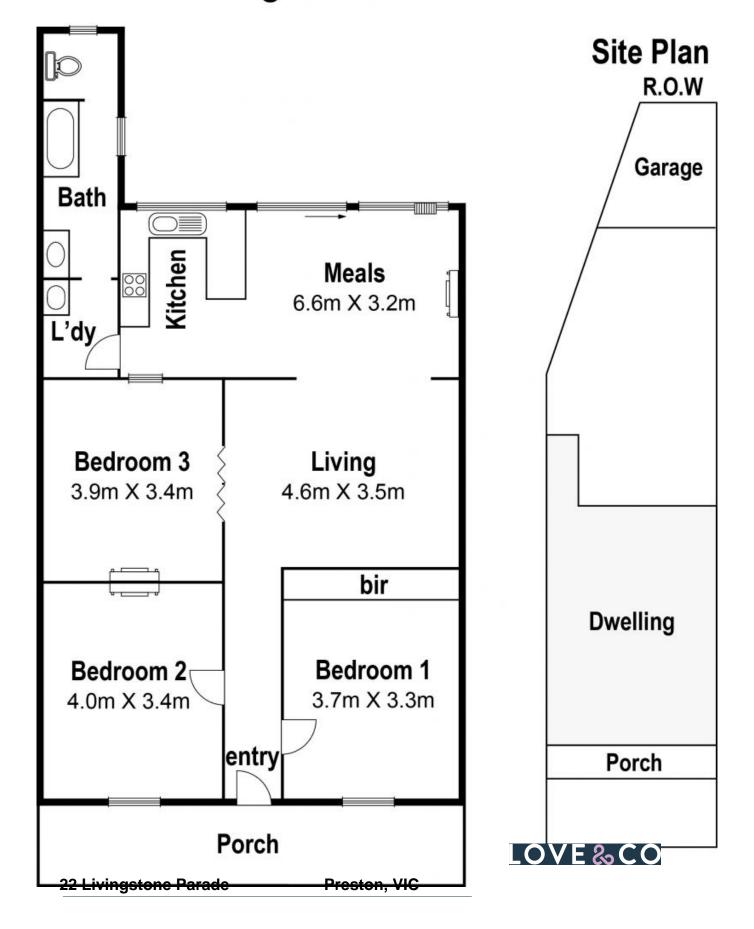

Built in the late 1890's, this Victorian home offers gleaming natural timber floors throughout, two large bedrooms boasting period features, a third bedroom which could also be used as a study or formal dining room, stunning exposed brick throughout the home and an attic space with ample room for storage. This home also offers an updated kitchen and meals area with a generous amount of sunlight beaming in. Overlooking the kitchen is a picturesque rear yard with both a paved and grass area making it the perfect spot to entertain friends and family or just enjoy a quiet moment on your own.

To add to the list, this home has a one-car garage with access via the rear lane. Gas heating and a split system air conditioner are also available.

Price: \$600 Per Week

Ingrid Rijk

inspections.thornbury@lovere.co