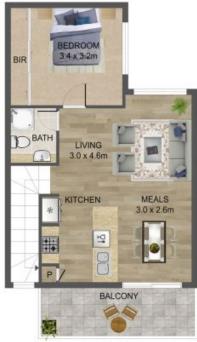

## 22 Everlasting Boulevard, South Morang

FIRST FLOOR

THE ABOVE PLAN IS AN ARTIST'S IMPRESSION ONLY, IT INCLUDES ELEMENTS THAT ARE FOR DISPLAY PURPOSES ONLY AND MAY NOT BE TO SCALE. LANDSCAPING SHOWN IS INDICATIVE ONLY. DIMENSIONS ARE APPROXIMATE.