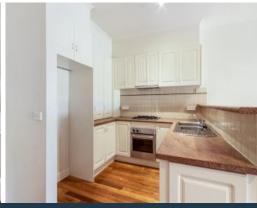

Featuring a large, open plan living area, featuring polished floorboards and modern window furnishings. The kitchen offers an abundance of bench and cabinet space and is equipped with stainless steel appliances.