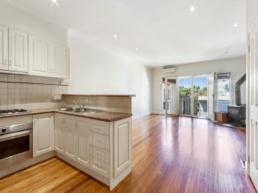

Featuring a large, open plan living area, featuring polished floorboards and modern window furnishings. The kitchen offers an abundance of bench and cabinet space and is equipped with stainless steel appliances.