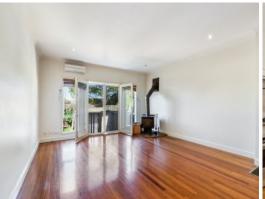

Featuring a large, open plan living area, featuring polished floorboards and modern window furnishings. The kitchen offers an abundance of bench and cabinet space and is equipped with stainless steel appliances.