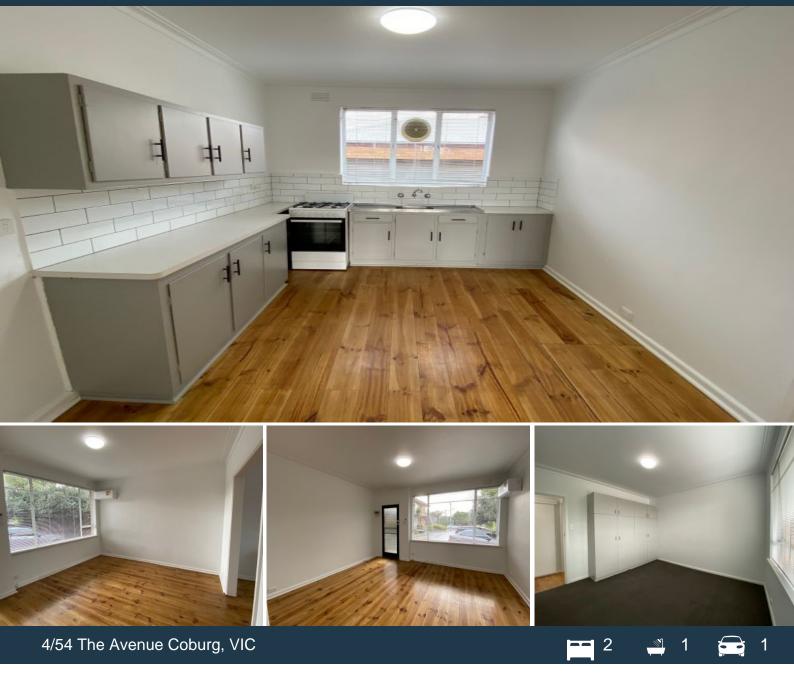

## **Bright Ground Floor Apartment**

Situated in a lovely, wide tree lined street you will find this spacious ground floor two bedroom apartment. Spacious bright lounge room with brand new split system. Kitchen complete with gas cooking appliances and a great meals area. Large master bedroom with free standing robe and a good size second bedroom, tiled central bathroom complete with a bath, separate shower, laundry facilities and off street parking.