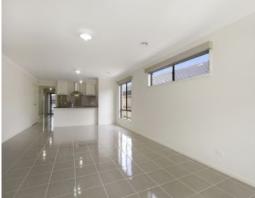

Comprising:

- Four spacious bedrooms
- Master bedroom with full ensuite & walk-in robe
- Remaining bedrooms with double built-in robes
- Wall to wall carpets & tiles throughout
- Ducted heating & cooling
- Kitchen with stone benches & ample cupboard space
- Quality stainless steel appliances (900mm gas stove, electric oven & range hood)