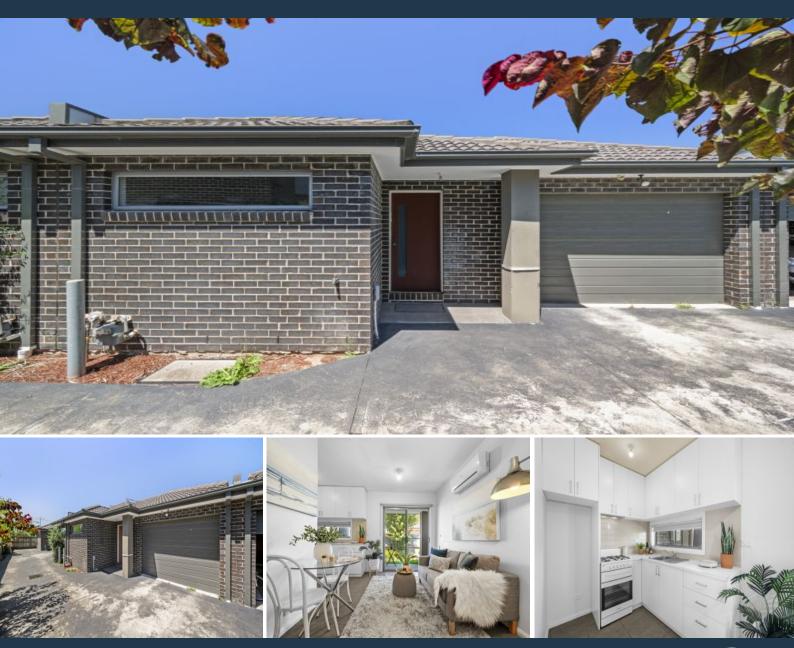

## AFFORDABLE START IN A GREAT LOCATION

Be pleasantly surprised with the style, space and comfort of this fabulous one bedroom unit, perfectly located in a boutique block and within walking distance to all essential amenities.

Just metres to the local Alexander Rd shops, leisurely stroll to Thomastown train station, bus services, plenty of shopping options including Station St/ May Rd Shopping Precinct and Lalor Plaza, schools, medical clinics and quick access to the M80 Ring Road Network for that extra commuting convenience.

Offering a lock up and go lifestyle with low maintenance appeal, this beautifully appointed unit comprises a light filled open plan living design, modern kitchen with white cabinetry, gas stove cooker, stylish bathroom and European style laundry facilities.

Sliding doors open to your own private courtyard with undercover alfresco area, the perfect place to relax and unwind.

Features include

Price:

UNDER CONTRACT

Ryan Di Natale 0418 330 587 ryan.d@lovere.com.au