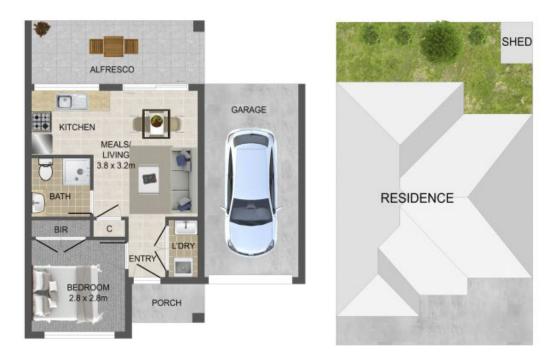

## 2/102 Alexander Street, Thomastown

THE ABOVE PLAN IS AN ARTIST'S IMPRESSION ONLY. IT INCLUDES ELEMENTS THAT ARE FOR DISPLAY PURPOSES ONLY AND MAY NOT BE TO SCALE. LANDSCAPING SHOWN IS INDICATIVE ONLY. DIMENSIONS ARE APPROXIMATE.