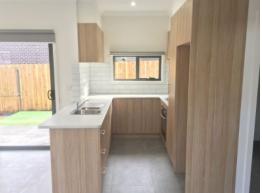

This unit offers a stylish kitchen with stone benchtops and opening living spaces.

All features include;

- -2 Bedrooms
- -1 Bathroom
- -1 Car Spaces
- -Heating and Cooling
- -Tiled Floors
- -A neat backyard
- -private courtyard