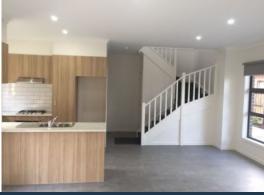

This unit offers a stylish kitchen with stone benchtops and opening living spaces.

All features include;

- -2 Bedrooms
- -1 Bathroom
- -1 Car Spaces
- -Heating and Cooling
- -Tiled Floors
- -A neat backyard
- -private courtyard