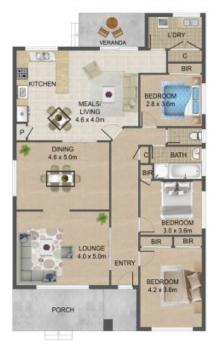

## 10 Senna Court, Thomastown

THE ABOVE PLAN IS AN ARTIST'S IMPRESSION ONLY, IT INCLUDES ELEMENTS THAT ARE FOR DISPLAY PURPOSES ONLY AND MAY NOT BE TO SCALE. LANDSCAPING SHOWN IS INDICATIVE ONLY. DIMENSIONS ARE APPROXIMATE.