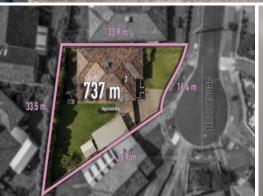

## 10 Senna Court, Thomastown

THE ABOVE PLAN IS AN ARTIST'S IMPRESSION ONLY, IT INCLUDES ELEMENTS THAT ARE FOR DISPLAY PURPOSES ONLY AND MAY NOT BE TO SCALE. LANDSCAPING SHOWN IS INDICATIVE ONLY. DIMENSIONS ARE APPROXIMATE.