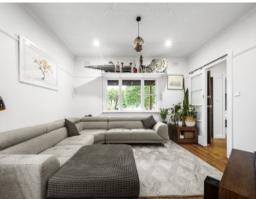

Inside, you'll find a spacious formal lounge, well equipped kitchen and meals area, separate toilet and laundry.

Extras include; gas ducted heating, wall mount A/C in living room, gas cooktop, double carport with lockable roller door and shed.