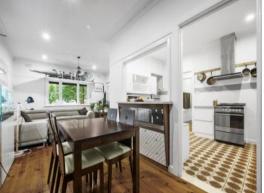

Inside, you'll find a spacious formal lounge, well equipped kitchen and meals area, separate toilet and laundry.

Extras include; gas ducted heating, wall mount A/C in living room, gas cooktop, double carport with lockable roller door and shed.