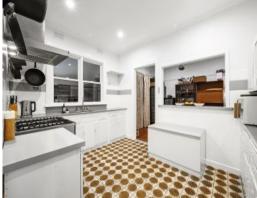

Inside, you'll find a spacious formal lounge, well equipped kitchen and meals area, separate toilet and laundry.

Extras include; gas ducted heating, wall mount A/C in living room, gas cooktop, double carport with lockable roller door and shed.