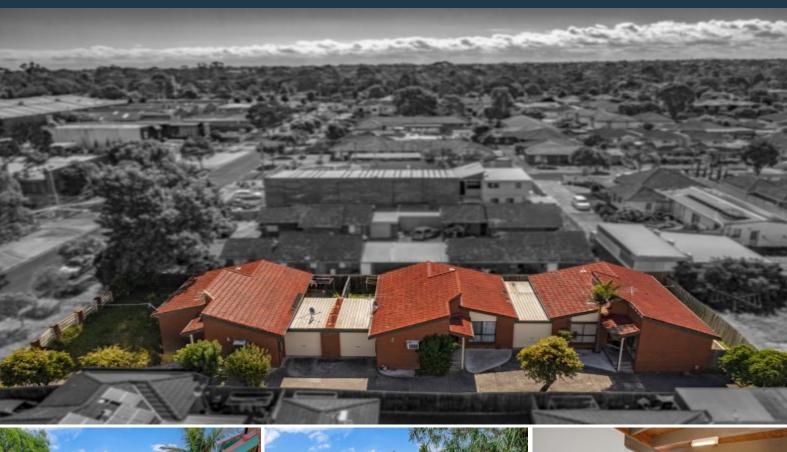

## 1-3/102 Lynch Road Fawkner, VIC

,

## **Investing Made Easy!**

Uniting multiple units in one superb offering, returning annually \$55,788.00 APPROX. This is a prime opportunity for an astute investor to snap up three securely leased, two bedroom homes on a big block of approximately 905m2. Only a stroll to Sydney Road, trains, buses and reserves, the position is highly convenient with schools and Bonwick Street shops nearby. All homes are well-proportioned and open plan, highlighting soaring ceilings featuring exposed beams. Each residence comes with a large versatile courtyard and garage. Bedrooms include built-in robes while bathrooms offer showers and separate baths. Already tenanted with secure leases, these elevated, single storey homes additionally offer scope to easily enhance and extend appeal in the future. Don't miss this ready-made opportunity to build up your portfolio!