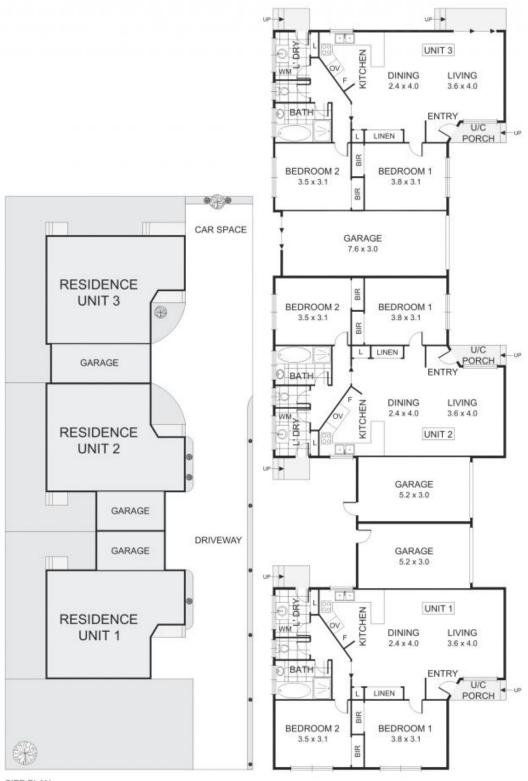

## 1-3/102 Lynch Road Fawkner, VIC

,

## **Investing Made Easy!**

Uniting multiple units in one superb offering, returning annually \$55,788.00 APPROX. This is a prime opportunity for an astute investor to snap up three securely leased, two bedroom homes on a big block of approximately 905m2. Only a stroll to Sydney Road, trains, buses and reserves, the position is highly convenient with schools and Bonwick Street shops nearby. All homes are well-proportioned and open plan, highlighting soaring ceilings featuring exposed beams. Each residence comes with a large versatile courtyard and garage. Bedrooms include built-in robes while bathrooms offer showers and separate baths. Already tenanted with secure leases, these elevated, single storey homes additionally offer scope to easily enhance and extend appeal in the future. Don't miss this ready-made opportunity to build up your portfolio!

## 1,2,3/102 Lynch Road, Fawkner

SITE PLAN