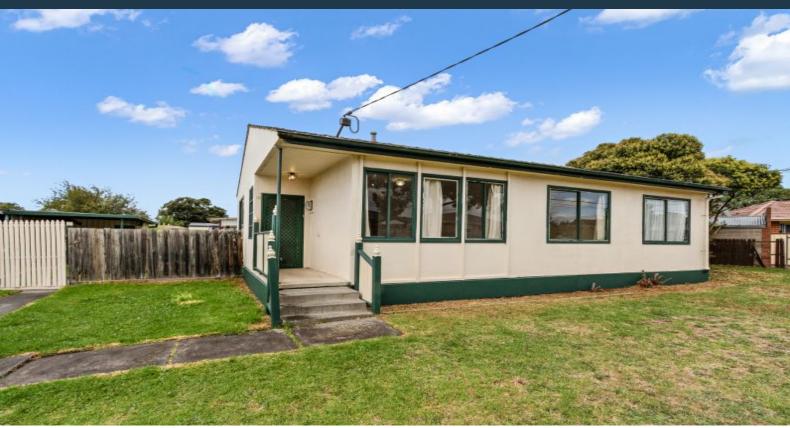

18 Rosedale Crescent Dallas, VIC

## FRESHLY PAINTED THREE BEDROOM HOME

This freshly painted home comprises of three spacious bedrooms two with robes, polished floor boards throughout, lounge with heating, bathroom, updated kitchen with next to new gas stove and laundry. The home is completed with a good sized rear yard, garden shed and car port. Located within walking distance to schools, shops and public transport. Inspect today.