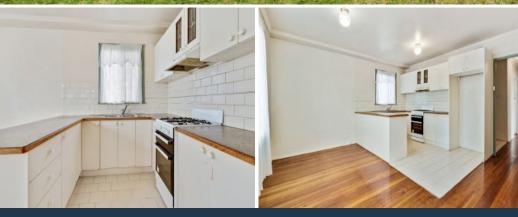

## FRESHLY PAINTED THREE BEDROOM HOME

This freshly painted home comprises of three spacious bedrooms two with robes, polished floor boards throughout, lounge with heating, bathroom, updated kitchen with next to new gas stove and laundry. The home is completed with a good sized rear yard, garden shed and car port. Located within walking distance to schools, shops and public transport. Inspect today.