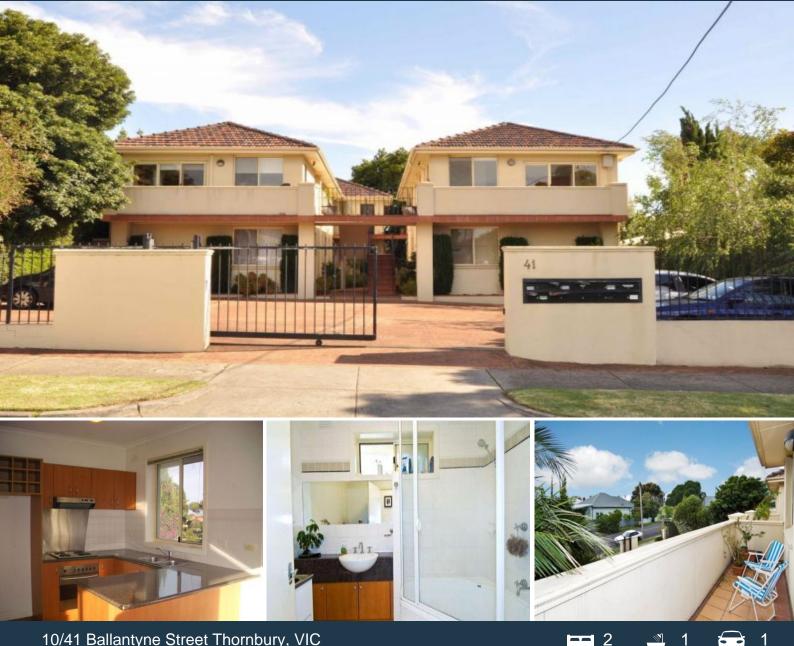

## 10/41 Ballantyne Street Thornbury, VIC

## **Delight In Thornbury!**

Set in the ever popular Thornbury, this delightful first level apartment is conveniently located next to Thornbury train station and High Street shops. This large sized two bedroom unit, boasting light filled open-plan living with near wooden look flooring, split system heating and cooling, kitchen with stainless-steel electric appliances and plenty of storage space. Great-sized bedrooms with mirrored built-in robes and a bright bathroom with the convenience of laundry facilities. All this and more in a quiet and secure complex with your own private balcony and off-street parking for one vehicle.