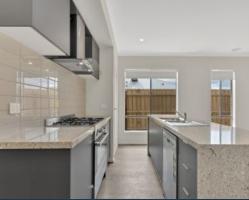

Comprising:

- 4 Bedrooms
- 2 Bathrooms (master with ensuite)
- Ducted heating
- Evaporative cooling
- Floor Boards to living spaces
- Carpet to bedrooms
- Built in Robes to bedrooms and WIR to master
- Laundry with external access
- Stainless steel appliances including dishwasher