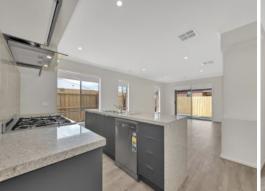

Comprising:

- 4 Bedrooms
- 2 Bathrooms (master with ensuite)
- Ducted heating
- Evaporative cooling
- Floor Boards to living spaces
- Carpet to bedrooms
- Built in Robes to bedrooms and WIR to master
- Laundry with external access
- Stainless steel appliances including dishwasher