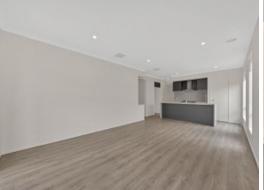

Comprising:

- 4 Bedrooms
- 2 Bathrooms (master with ensuite)
- Ducted heating
- Evaporative cooling
- Floor Boards to living spaces
- Carpet to bedrooms
- Built in Robes to bedrooms and WIR to master
- Laundry with external access
- Stainless steel appliances including dishwasher