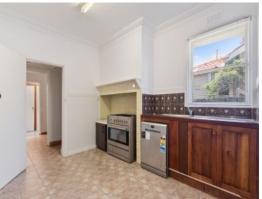

## Heart of Preston

Situated within a stone's throw of central Preston this charming semidetached brick home will differently charm you.

Offering 2 bedrooms with built in robes, main bedroom with split system, study, lounge room with provides heating and cooling, large kitchen with dishwasher and ample of cupboard space, central bathroom and separate toilet. Freshly painted throughout, off street parking and low maintenance gardens.