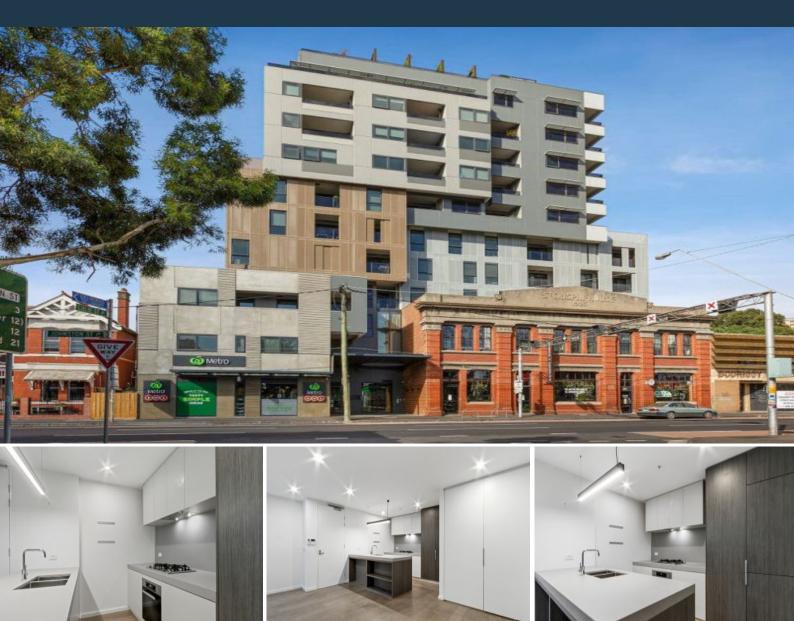

## 201/251 Johnston Street Abbotsford, VIC

## UNDER APPLICATION - Inner-city boutique living

Welcome to Pace of Abbotsford, presenting this spacious, two-bedroom, two-bathroom apartment with its premium inclusions, great floorplan and an amazing array of residents' amenities to enjoy. With so much to offer, the home's on-trend interior showcases the following stand-out features:

? Modern kitchen with integrated fridge/freezer, oversized pantry and Miele appliances (dishwasher, oven, gas cooktop and rangehood)

- ? Spacious bedrooms both with built-in wardrobes
- ? Stylish bathrooms with stone-top vanity and rain-head shower
- ? Large corner balcony
- ? Split-system heating and cooling
- ? Engineered timber floors
- ? Double-glazed windows
- ? European laundry
- ? NBN ready