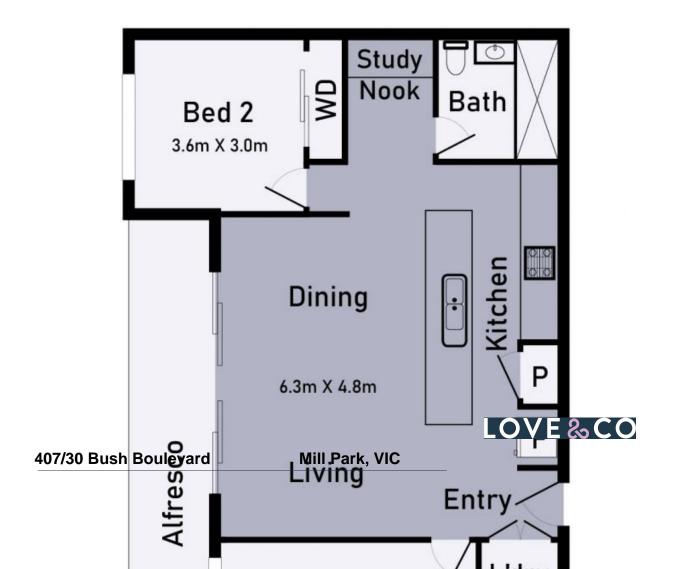

407/30 Bush Boulevard Mill Park, VIC

## This two-bedroom, two bathroom apartment really has it all - a light-filled layout and modern finishes all wrapped in a low-maintenance lifestyle.

layout and modern finishes all wrapped in a low-maintenance lifestyle. You will have everything this vibrant region has to offer at your fingertips while relishing an easy-care home with a leafy outlook.

For the cook, the well-equipped kitchen will impress with stainless steel oven and gas cooktop, a dishwasher and ample storage. Meals can be enjoyed in the open-plan living space or you can step out to the balcony to drink in the view as you dine alfresco.