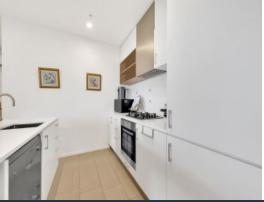

For the cook, the well-equipped kitchen will impress with stainless steel oven and gas cooktop, a dishwasher and ample storage. Meals can be enjoyed in the open-plan living space or you can step out to the balcony to drink in the view as you dine alfresco.