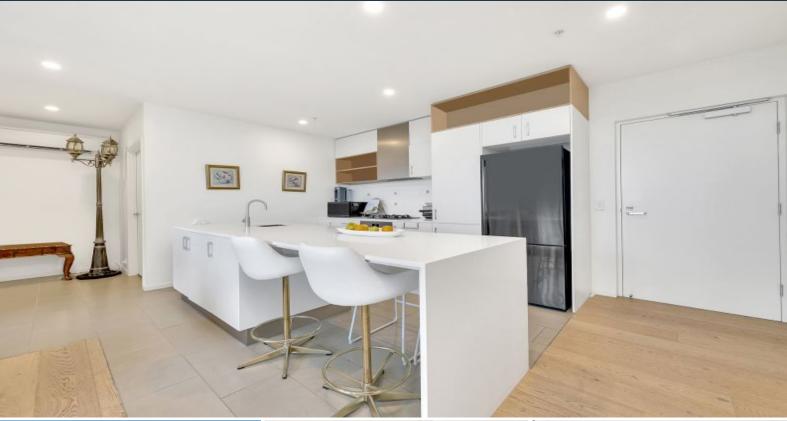

## This two-bedroom, two bathroom apartment really has it all - a light-filled layout and modern finishes all wrapped in a low-maintenance lifestyle.

layout and modern finishes all wrapped in a low-maintenance lifestyle. You will have everything this vibrant region has to offer at your fingertips while relishing an easy-care home with a leafy outlook.

For the cook, the well-equipped kitchen will impress with stainless steel oven and gas cooktop, a dishwasher and ample storage. Meals can be enjoyed in the open-plan living space or you can step out to the balcony to drink in the view as you dine alfresco.