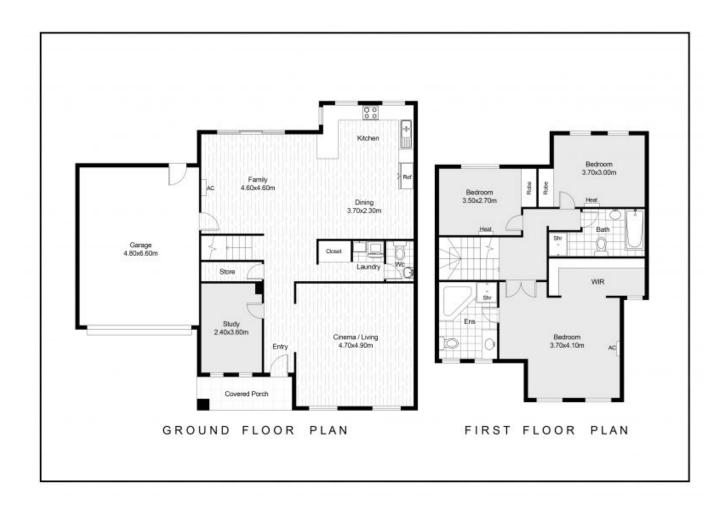

## **Executive Residence in Tree Lined Street**

Located in one of Thornbury's best pockets beholds this stunning residence. Split over two levels, the ground floor the property features a stunning kitchen with stone bench tops, gas cooking and a dishwasher, open plan living/meals area, second living area, full study room, powder room, European laundry, under stair storage and a beautiful courtyard perfect for entertaining.

Upstairs there are three bedrooms all with robes, main with a walk in robe and huge ensuite. The other two bedrooms are serviced by a sparkling central bathroom with bathtub.

Both living zones contain split system heating and cooling as well as all three bedrooms upstairs to keep you cool in summer and hot in winter! Other features include a lock up garage and extra driveway parking for one car.