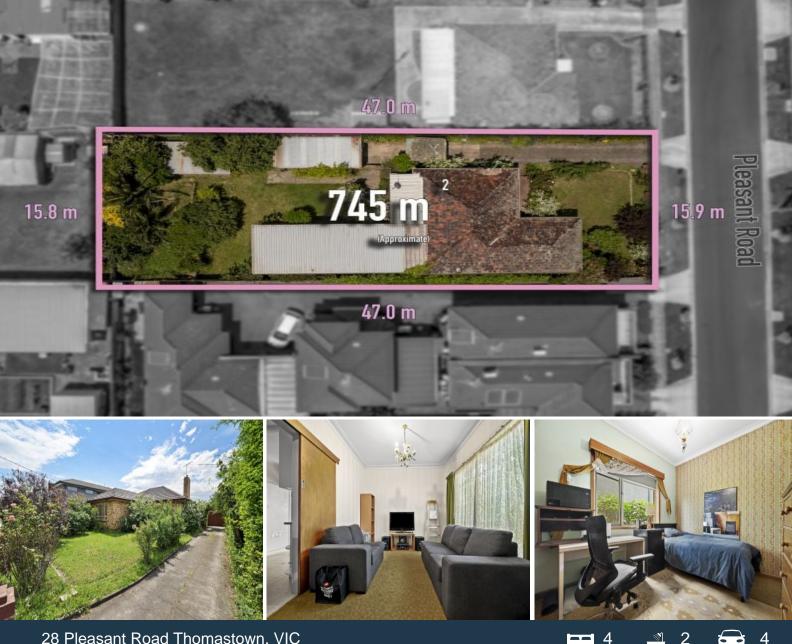

## 28 Pleasant Road Thomastown, VIC

On offer is a superb rectangular allotment of approx 724 with town planning approval for 7 boutique dwellings all with garages. Townhouse 1 - 4 bedrooms, open plan living, 3 bathrooms

Price:

Private Sale - Contact Agent

Q

**28 Pleasant Road** 

Thomastown, VIC