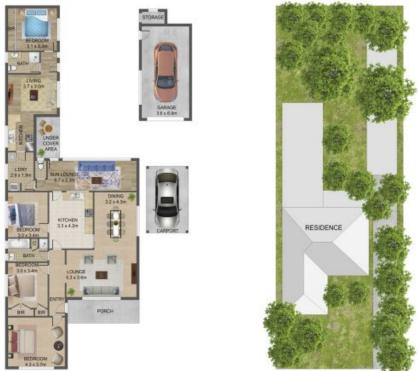

## 28 Pleasant Road, Thomastown

THE ABOVE PLAN IS AN ARTIST'S IMPRESSION ONLY. IT INCLUDES ELEMENTS THAT ARE FOR DISPLAY PURPOSES ONLY AND MAY NOT BE TO SCALE. LANDSCAPING SHOWN IS INDICATIVE ONLY. DIMENSIONS ARE APPROXIMATE.