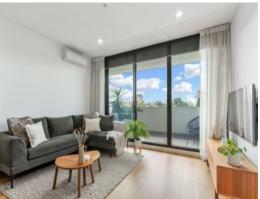

Comprising open plan air conditioned living area that leads out to a generous balcony, kitchen with adjoining dining area complemented by timber floorboards, stone benchtops, ample storage and premium stainless steel appliances including a dishwasher. Both bedrooms boast wall to wall carpets and generously sized built in robes with the master bedroom also providing the luxury of an ensuite. Completing the package is a central bathroom, ceiling fan in the master bedroom, European laundry, split system heating and cooling, and secure basement parking for one car with the convenience of a storage cage and bike rack.