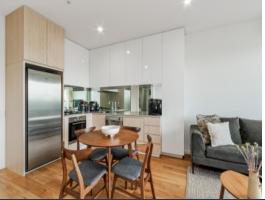

Comprising open plan air conditioned living area that leads out to a generous balcony, kitchen with adjoining dining area complemented by timber floorboards, stone benchtops, ample storage and premium stainless steel appliances including a dishwasher. Both bedrooms boast wall to wall carpets and generously sized built in robes with the master bedroom also providing the luxury of an ensuite. Completing the package is a central bathroom, ceiling fan in the master bedroom, European laundry, split system heating and cooling, and secure basement parking for one car with the convenience of a storage cage and bike rack.