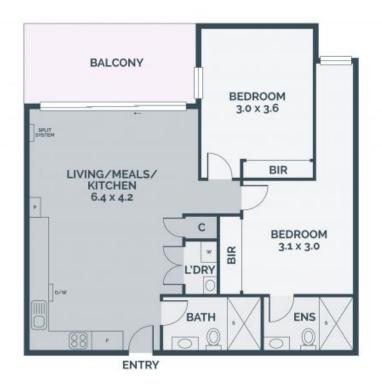

Comprising open plan air conditioned living area that leads out to a generous balcony, kitchen with adjoining dining area complemented by timber floorboards, stone benchtops, ample storage and premium stainless steel appliances including a dishwasher. Both bedrooms boast wall to wall carpets and generously sized built in robes with the master bedroom also providing the luxury of an ensuite. Completing the package is a central bathroom, ceiling fan in the master bedroom, European laundry, split system heating and cooling, and secure basement parking for one car with the convenience of a storage cage and bike rack.