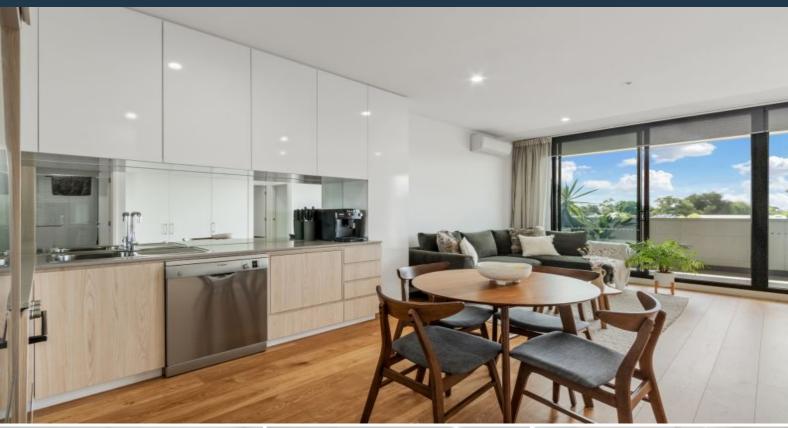

Comprising open plan air conditioned living area that leads out to a generous balcony, kitchen with adjoining dining area complemented by timber floorboards, stone benchtops, ample storage and premium stainless steel appliances including a dishwasher. Both bedrooms boast wall to wall carpets and generously sized built in robes with the master bedroom also providing the luxury of an ensuite. Completing the package is a central bathroom, ceiling fan in the master bedroom, European laundry, split system heating and cooling, and secure basement parking for one car with the convenience of a storage cage and bike rack.