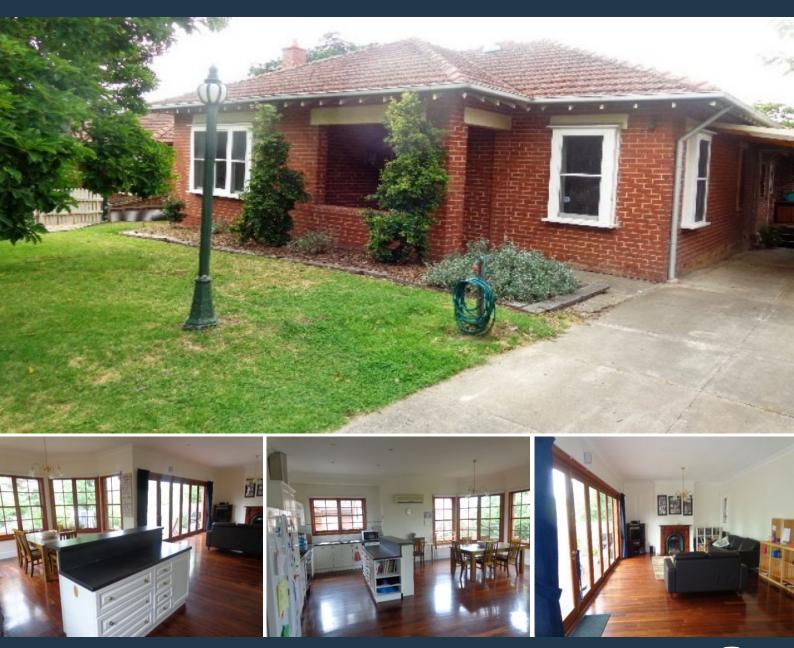

## Magnificent Family Living

This lovely 4 bedroom family home is sure to impress. Comprising of entryway with a formal living room on one side (which could also be used as a 5th bedroom) & bedroom 1 opposite, further down the hallway is the master bedroom with extremely spacious ensuite & bedroom 3 opposite, a further 4th bedroom & then hallway leading to huge open plan family/kitchen and entertaining area. Kitchen has gas cooktop and oven, dishwasher, ample cupboard space, family room with gas decorative fireplace with bi-fold doors leading out to huge entertainment deck and private garden. Property features polished floorboards, built-in robes in 3 bedrooms, cooling, zoned ducted heating, carport.