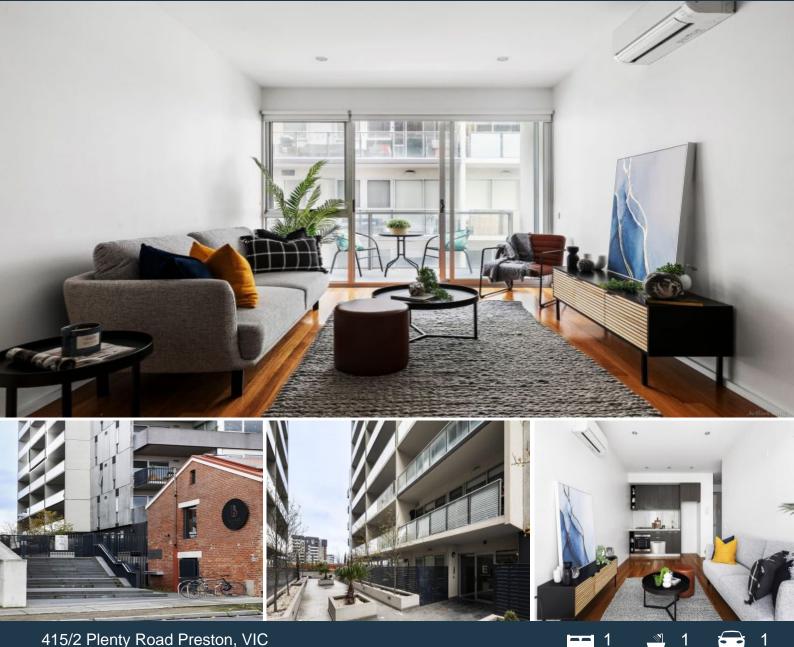

## Prime Locale, Exceptional Opportunity Awaits

Indulge in the epitome of upscale urban living within Melbourne's vibrant inner north! Unwind in this stylish one-bedroom, one-bathroom apartment nestled in the coveted Gateway Apartments building on the Thornbury fringe. Awash with natural light, revel in the trendy interior boasting a generously sized bedroom with a chic mirrored built-in robe, a modern kitchen adorned with a sleek stone benchtop, and high-end stainless-steel cooking appliances, including a dishwasher.

Entertain seamlessly in the spacious open-plan living area that extends to a fabulous full-width undercover balcony through sliding doors. The apartment's allure is further accentuated by polished timber flooring, discreet internal laundry facilities, a split system for heating and cooling, video intercom, lift access, and secure parking. (not stacker parking)

Situated at the bustling High Street/Plenty Road junction, you're just moments away from chic cafes, restaurants, and bars, with the convenience of the no.86 tram stopping right at your doorstep. Enjoy a leisurely stroll to Thornbury train station and nearby parklands, with easy access to Proceed Market. High Street shops supermarkets La Troba