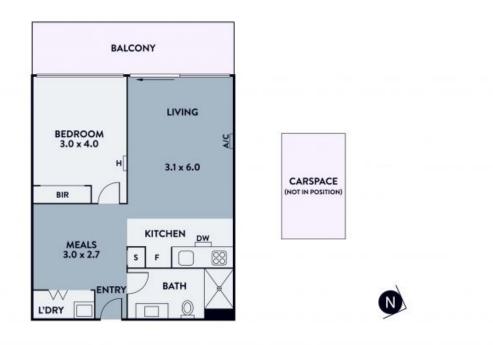

## Prime Locale, Exceptional Opportunity Awaits

Indulge in the epitome of upscale urban living within Melbourne's vibrant inner north! Unwind in this stylish one-bedroom, one-bathroom apartment nestled in the coveted Gateway Apartments building on the Thornbury fringe. Awash with natural light, revel in the trendy interior boasting a generously sized bedroom with a chic mirrored built-in robe, a modern kitchen adorned with a sleek stone benchtop, and high-end stainless-steel cooking appliances, including a dishwasher.

Entertain seamlessly in the spacious open-plan living area that extends to a fabulous full-width undercover balcony through sliding doors. The apartment's allure is further accentuated by polished timber flooring, discreet internal laundry facilities, a split system for heating and cooling, video intercom, lift access, and secure parking. (not stacker parking)