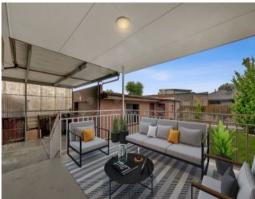

Comprises, huge formal lounge, 3 good size bedrooms, functional floor plan, under roofline rear verandah, brick garage (with hot, cold water and toilet facilities attached), garden shed and generous size allotment totaling 561m2.