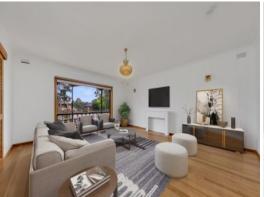

Comprises, huge formal lounge, 3 good size bedrooms, functional floor plan, under roofline rear verandah, brick garage (with hot, cold water and toilet facilities attached), garden shed and generous size allotment totaling 561m2.

Comforts include ducted heating, air-con, lovey polished Tas-Oak hardwood floorboards, high ceilings and ample car spaces vis a long side drive.

Price: Sold \$730,000