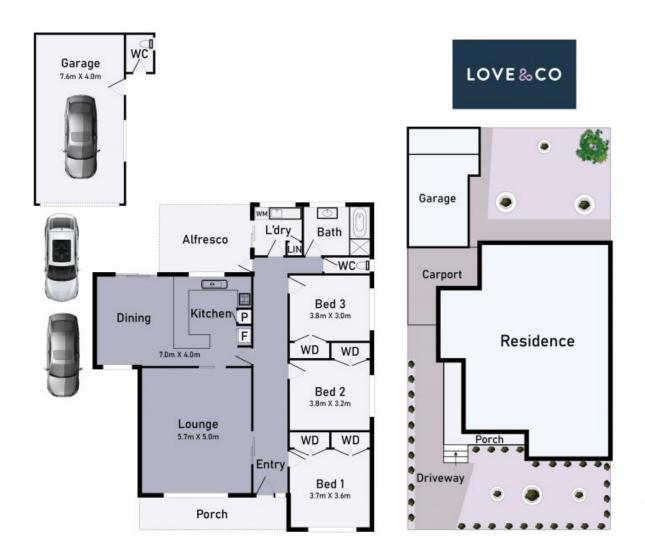

Comprises, huge formal lounge, 3 good size bedrooms, functional floor plan, under roofline rear verandah, brick garage (with hot, cold water and toilet facilities attached), garden shed and generous size allotment totaling 561m2.

Comforts include ducted heating, air-con, lovey polished Tas-Oak hardwood floorboards, high ceilings and ample car spaces vis a long side drive.

Price: Sold \$730,000

## 36 Memorial Avenue Epping

\* Dimensions are approximate and for illustrative purposes only