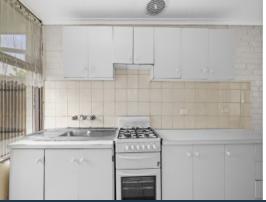

Surprisingly spacious, the home's light filled interior features 2 good sized bedrooms with built in robes, well appointed tiled kitchen with gas standalone cooker, plenty of cupboard space, contemporary bathroom with separate toilet and laundry facilities.