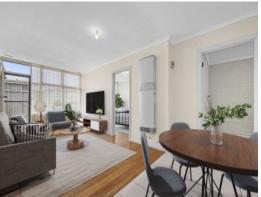

Surprisingly spacious, the home's light filled interior features 2 good sized bedrooms with built in robes, well appointed tiled kitchen with gas standalone cooker, plenty of cupboard space, contemporary bathroom with separate toilet and laundry facilities.