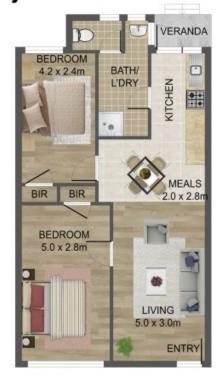

Surprisingly spacious, the home's light filled interior features 2 good sized bedrooms with built in robes, well appointed tiled kitchen with gas standalone cooker, plenty of cupboard space, contemporary bathroom with separate toilet and laundry facilities.

## 3/25 Ashley Street, Reservoir

THE ABOVE PLAN IS AN ARTIST'S IMPRESSION ONLY, IT INCLUDES ELEMENTS THAT ARE FOR DISPLAY PURPOSES ONLY AND MAY NOT BE TO SCALE. LANDSCAPING SHOWN IS INDICATIVE ONLY. DIMENSIONS ARE APPROXIMATE.