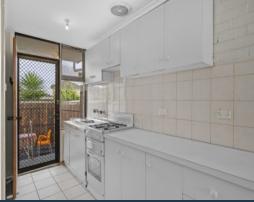

Surprisingly spacious, the home's light filled interior features 2 good sized bedrooms with built in robes, well appointed tiled kitchen with gas standalone cooker, plenty of cupboard space, contemporary bathroom with separate toilet and laundry facilities.