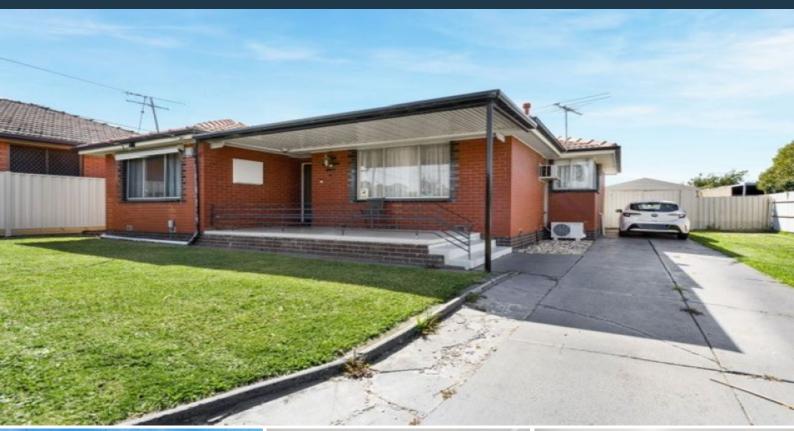

## 130 Mount View Road Lalor, VIC

## Ideal starter

This 3 bedroom family home features carpet in bedrooms portable bir in 1st bedroom, ducted heating throughout, AC in the lounge, open plan adjoining kitchen with splits system gas cooker, spacious bathroom, sep bath sep shower. Outside is an undercover entrain area and single car garage, gas hws, all located within easy walking distance to Lalor shops and transport and schools.