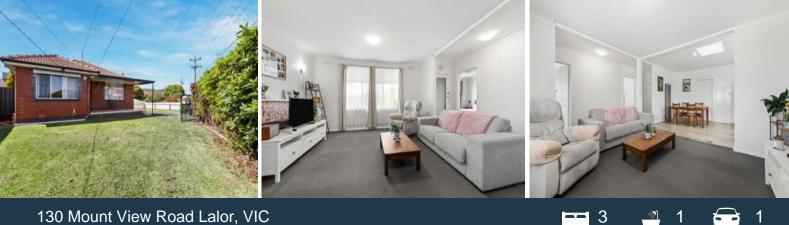

## 130 Mount View Road Lalor, VIC

## Ideal starter

This 3 bedroom family home features carpet in bedrooms portable bir in 1st bedroom, ducted heating throughout, AC in the lounge, open plan adjoining kitchen with splits system gas cooker, spacious bathroom, sep bath sep shower. Outside is an undercover entrain area and single car garage, gas hws, all located within easy walking distance to Lalor shops and transport and schools.