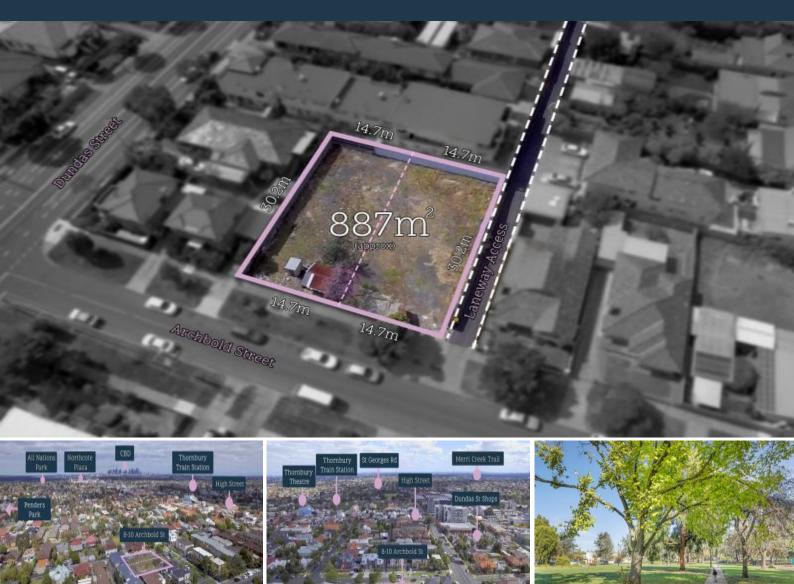

## Peerless Development Potential on 2 Titles

Developers and dream home builders know that large, elevated and level allotments with potential city views are exceptionally rare in Thornbury. This is your chance to secure 887 sqm (approx.) of development-ready, vacant land, located enviably close (just 300m) from trendy High Street cafes and shopping. Don't miss out on a scarce opportunity that already has considerable buyer interest.

Dual street and laneway frontage (30m approx frontage to both Archbold Street and laneway) delivers first-rate corner access to the allotment. This large parcel of land comprises two side-by-side individual titles, , providing superb small to medium density multi-unit development potential, as well as the potential to build multiple homes. (STCA)