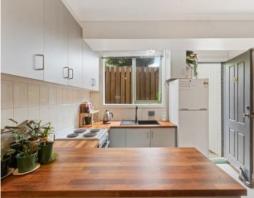

## Ground Floor Apartment With Sensational Space

Big in all the right places, this surprisingly spacious ground floor apartment sits at the rear of a boutique block and sets an impressive precedent for low maintenance living. It boasts a fabulous Brunswick location on the cusp of Parkville with Princess Park/Western Oval, cafes, Sydney Road shopping/dining, Melbourne University, and public transport not too far away. An especially tempting prospect for investors or buyers hesitant to sacrifice on space, the light-filled interior includes two double bedrooms (each with built in robes) a large bathroom/laundry as well as open plan kitchen, meals and living area. The lovely kitchen with timber countertops showcases quality appliances and ample storage. This remarkable apartment also features a wall mounted heater, quality carpets, window furnishings and a private outdoor space.