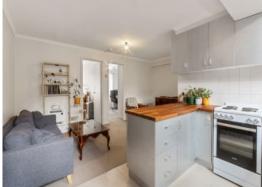

## Ground Floor Apartment With Sensational Space

Big in all the right places, this surprisingly spacious ground floor apartment sits at the rear of a boutique block and sets an impressive precedent for low maintenance living. It boasts a fabulous Brunswick location on the cusp of Parkville with Princess Park/Western Oval, cafes, Sydney Road shopping/dining, Melbourne University, and public transport not too far away. An especially tempting prospect for investors or buyers hesitant to sacrifice on space, the light-filled interior includes two double bedrooms (each with built in robes) a large bathroom/laundry as well as open plan kitchen, meals and living area. The lovely kitchen with timber countertops showcases quality appliances and ample storage. This remarkable apartment also features a wall mounted heater, quality carpets, window furnishings and a private outdoor space.