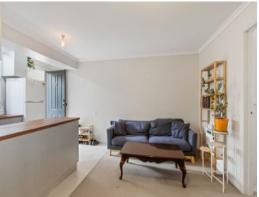

## Ground Floor Apartment With Sensational Space

Big in all the right places, this surprisingly spacious ground floor apartment sits at the rear of a boutique block and sets an impressive precedent for low maintenance living. It boasts a fabulous Brunswick location on the cusp of Parkville with Princess Park/Western Oval, cafes, Sydney Road shopping/dining, Melbourne University, and public transport not too far away. An especially tempting prospect for investors or buyers hesitant to sacrifice on space, the light-filled interior includes two double bedrooms (each with built in robes) a large bathroom/laundry as well as open plan kitchen, meals and living area. The lovely kitchen with timber countertops showcases quality appliances and ample storage. This remarkable apartment also features a wall mounted heater, quality carpets, window furnishings and a private outdoor space.