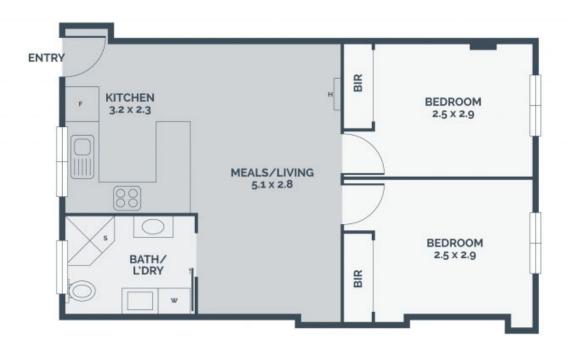

## Ground Floor Apartment With Sensational Space

Big in all the right places, this surprisingly spacious ground floor apartment sits at the rear of a boutique block and sets an impressive precedent for low maintenance living. It boasts a fabulous Brunswick location on the cusp of Parkville with Princess Park/Western Oval, cafes, Sydney Road shopping/dining, Melbourne University, and public transport not too far away. An especially tempting prospect for investors or buyers hesitant to sacrifice on space, the light-filled interior includes two double bedrooms (each with built in robes) a large bathroom/laundry as well as open plan kitchen, meals and living area. The lovely kitchen with timber countertops showcases quality appliances and ample storage. This remarkable apartment also features a wall mounted heater, quality carpets, window furnishings and a private outdoor space.