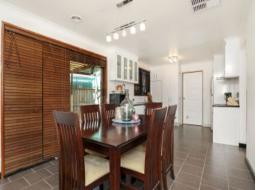

## Glorious Home On Glendale

This three bedroom, two bathroom home is the perfect option for those looking to for easy manageable living. Perfectly presented, the interior offers formal living complementing casual living that stretches out from a stunning kitchen with a timeless combination of black and white and fitted with stainless steel appliances. The main bedroom includes an ensuite, while the remaining bedrooms share a contemporary bathroom featuring bowl vanity, huge frameless glass shower and designer detailing. Ducted heating and cooling ensure year-round comfort, with an expansive covered outdoor area. With a wide driveway leading to a fitted garage, shed and roller shutters leading a list of extras, a glorious opportunity on Glendale awaits.