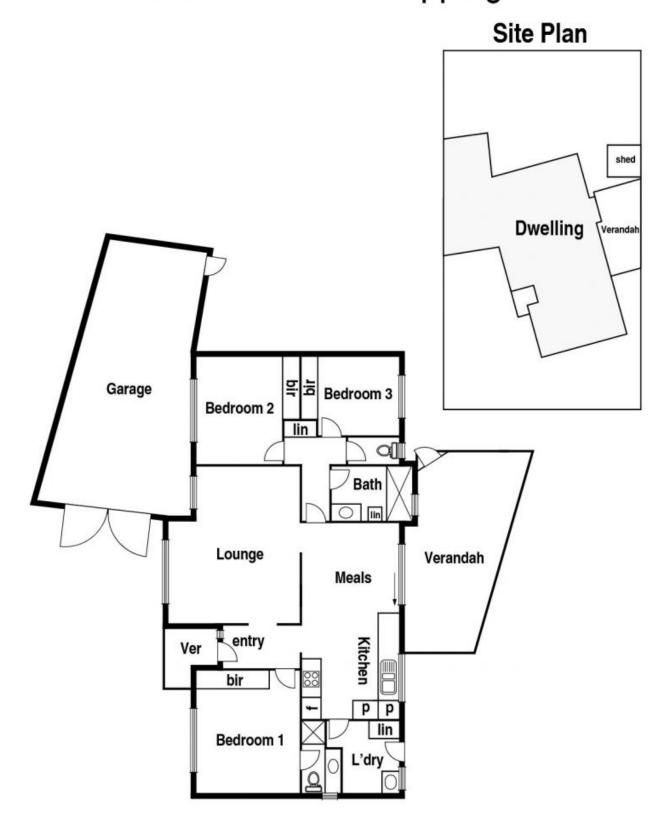

## Glorious Home On Glendale

This three bedroom, two bathroom home is the perfect option for those looking to for easy manageable living. Perfectly presented, the interior offers formal living complementing casual living that stretches out from a stunning kitchen with a timeless combination of black and white and fitted with stainless steel appliances. The main bedroom includes an ensuite, while the remaining bedrooms share a contemporary bathroom featuring bowl vanity, huge frameless glass shower and designer detailing. Ducted heating and cooling ensure year-round comfort, with an expansive covered outdoor area. With a wide driveway leading to a fitted garage, shed and roller shutters leading a list of extras, a glorious opportunity on Glendale awaits.