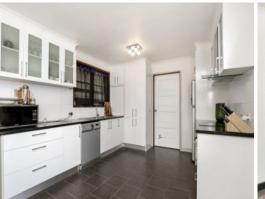

## Glorious Home On Glendale

This three bedroom, two bathroom home is the perfect option for those looking to for easy manageable living. Perfectly presented, the interior offers formal living complementing casual living that stretches out from a stunning kitchen with a timeless combination of black and white and fitted with stainless steel appliances. The main bedroom includes an ensuite, while the remaining bedrooms share a contemporary bathroom featuring bowl vanity, huge frameless glass shower and designer detailing. Ducted heating and cooling ensure year-round comfort, with an expansive covered outdoor area. With a wide driveway leading to a fitted garage, shed and roller shutters leading a list of extras, a glorious opportunity on Glendale awaits.